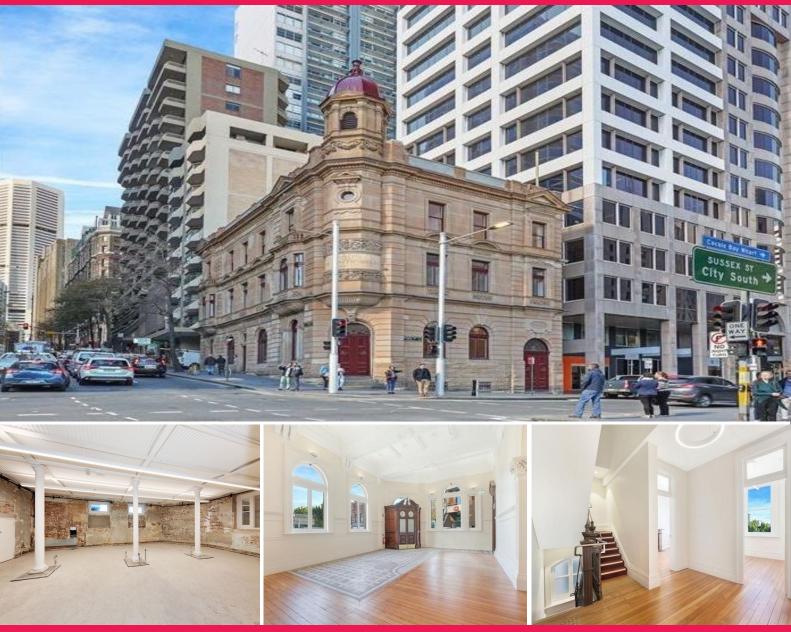

### Retail or office use potential

25 King Street is a recently refurbished heritage building of approx 968sqm built in 1891. The refurbishment works have integrated heritage elements with a contemporary office fit out throughout including new lift and air-conditioning.

- Basement tenancy of 190m2 at \$150K pa plus GST
- Entry points from main door and rear lane, stairs and lift
- High ceilings, exposed brick walls, concrete floors
- Potential to lease additional space on ground floor and rooftop
- Ground floor tenancy of 120m2 at \$120K pa plus GST
- Large open rooftop area with views over Cockle Bar and city CBD
- Tenancies accessible by main door, rear lane, stairs and new lift

Retail FOR LEASE \$150,000 per annum gross plus GST 190sqm