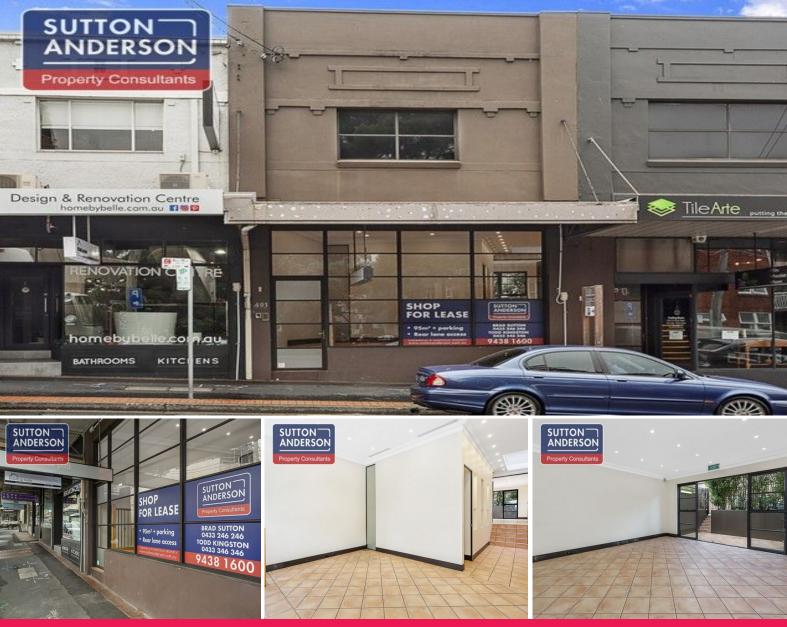

## Shop 1/491 Willoughby Road, Willoughby NSW 2068

## **Ground Floor Shop in Willoughby**

Available now and suitable for a variety of business uses including retail, office or showroom (STCA). Large glass shop front offers great exposure to Willoughby Road traffic with the added benefit of signage opportunities including awning signage and light box to ensure your business is seen!

Property features include:

Within Willoughby's retail hub Rear lane access for parking/loading Bright open plan space Quality, modern fit-out in situ Easy access to CBD and Chatswood Bus stop nearby, easy street parking Retail

FOR LEASE

95sqm

**Brad Sutton** 

**Todd Kingston** 

brad@suttonanderson.com.au

todd@suttonanderson.com.au