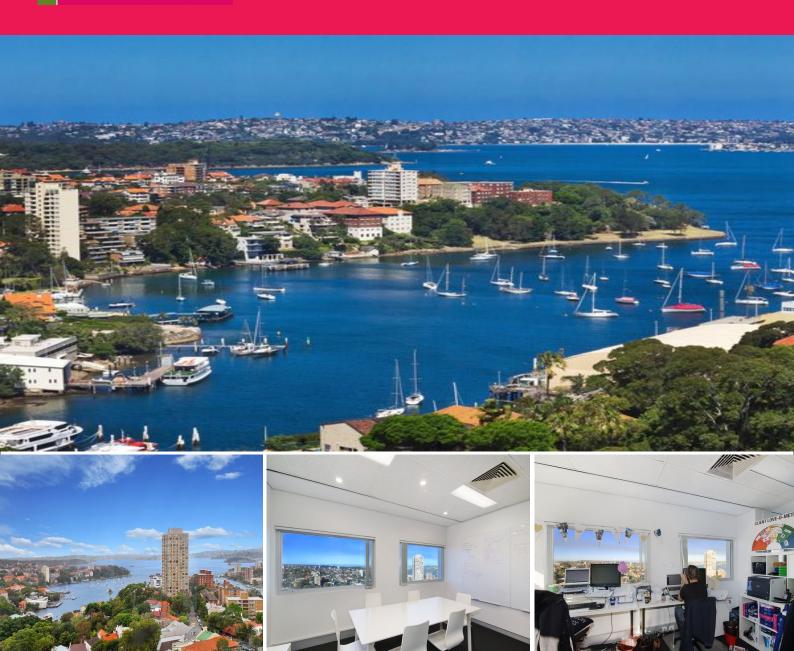

## Impressive Views Only \$405 Per Week After Discount

Impress your clients and your staff members! Extensive Harbour Views. This is a corner suite with excellent natural light and Full Fit Out including reception, office, and open plan area for 6 desks. Presentation for this space is at a high level. Located within a prominant North Sydney highrise this suite faces due East with Harbour views from most windows.

This is an impressive look for the SME.

Call now before you miss out!

\*Rent quoted after discount, ex GST

Offices

FOR LEASE

44sqm

Aspace Estate Agents

Julie Hilder