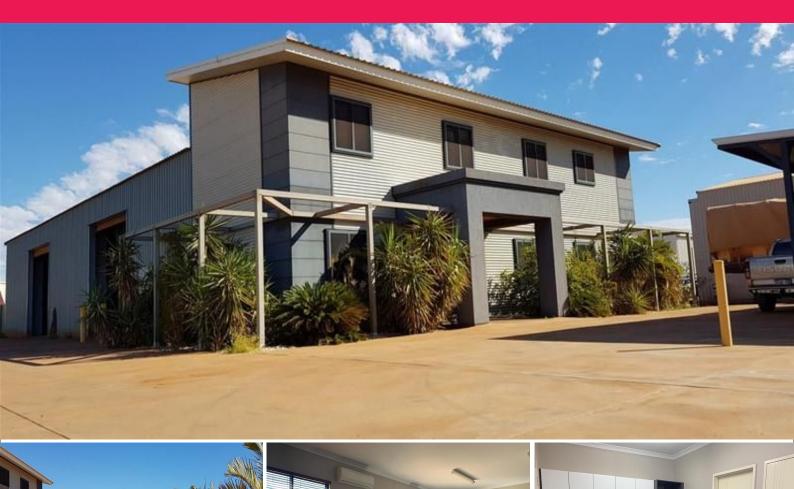

## **Premium Property - Awesome Value**

Located on a 2,500sqm (approx.) block, 18 Manganese Street boasts a fully insulated 400sqm (approx.) workshop including four large roller doors providing great access and airflow through the spacious clearspan warehouse. Also in the warehouse are is a separate room that can be used for storage, or a secondary workspace/office.

This property will suit corporations with the highest standards, and is the perfect address from which to showcase your business. Rarely do such quality premises become available.

Property features:

2500sqm (approx.) full

Industrial FOR LEASE

600sqm

Melleny Ams 0417428667 Melleny.ams@hfn.com.au