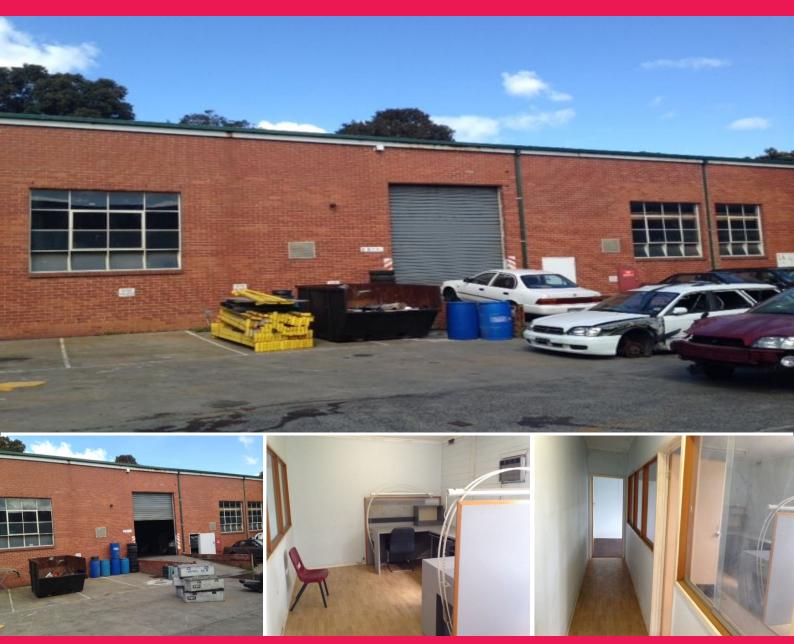

## **WAREHOUSE / OFFICE - BUDGET PRICE!**

Located just off Westall Road, with access to major arterials, is this neat and tidy Warehouse/Office, located in Clayton South's most sought after industrial location.

- Total building area | 1000m2 approx
- Including mezzanine | 390m2 approx
- Also including office | 70m2 approx.
- M/F toilets
- 3 phase power
- 6 car spaces
- Excellent internal clearance
- Available November 2020

FOR LEASE | \$36,000 p/a

Industrial FOR LEASE

1000sqm