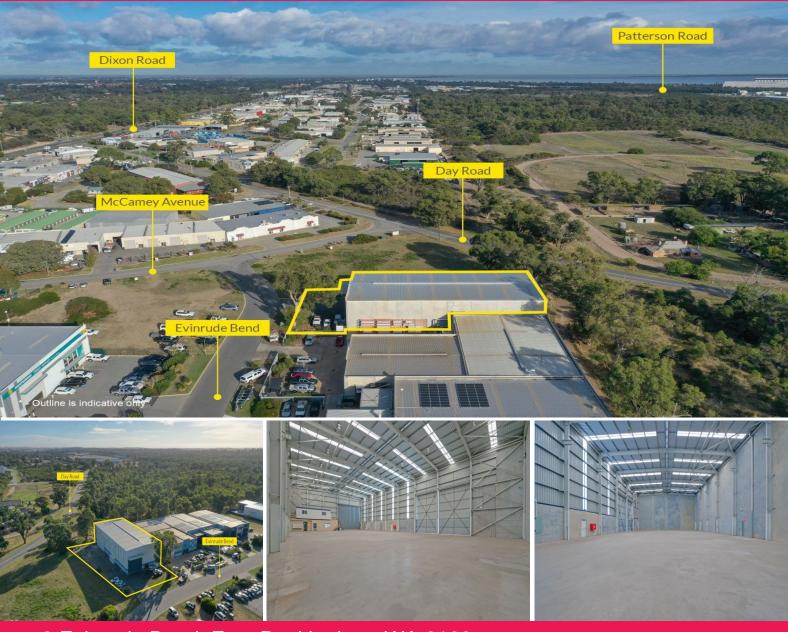

### 3 Evinrude Bend, East Rockingham WA 6168

## **Quality Industrial Facility - Must Sell**

This 1,131sqm\* industrial facility strategically located in East Rockingham's industrial hub must sell!

The property offers an array of features that are ideal for many industrial businesses:

• Modern building construction (Circa 2012)

• 11.8m\* Truss height

• 9.4m\*-wide and 8.4m\*-high front roller door with direct truck access

• 12m\*-wide and 8.4m\*-high sliding side warehouse doors

• Plenty of natural light • Abundant power supply

With easy access to the arterial transport routes, this industrial facility offers any industrial related business the opportunity to secure a quality i

Land FOR SALE