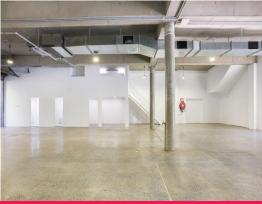

## **High Street Darling**

If you're looking for a commercial premises with high foot traffic, prime exposure and an enviable location, look no further, 601 Botany Rd Rosebery is for you!

The commercial premises boasts a generous site area of 383 sqm perfect for retail, showroom or office occupiers, with an additional 19 sqm of mezzanine area.

This premises represents a rare opportunity to occupy a former industrial double brick building with gorgeous polished concrete floors and an expansive 15m active frontage on the vibrant Botany Road.

The fully air-conditioned premises features large floor-to-ceiling display windows and additional signage potential to help maximise its exposure to the high foot traffic experienced on Botany Road. This