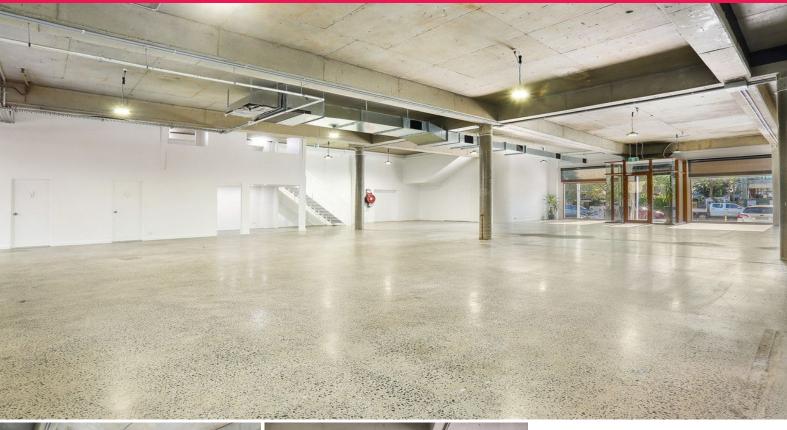

## **High Street Darling**

If you're looking for a commercial premises with high foot traffic, prime exposure and an enviable location, look no further, 601 Botany Rd Rosebery is for you!

The commercial premises boasts a generous site area of 383 sqm perfect for retail, showroom or office occupiers, with an additional 19 sqm of mezzanine area.

This premises represents a rare opportunity to occupy a former industrial double brick building with gorgeous polished concrete floors and an expansive 15m active frontage on the vibrant Botany Road.

The fully air-conditioned premises features large floor-to-ceiling display windows and additional signage potential to help maximise its exposure to the high foot traffic experienced on Botany Road. This