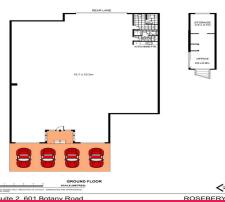

## **High Street Darling**

If you're looking for a commercial premises with high foot traffic, prime exposure and an enviable location, look no further, 601 Botany Rd Rosebery is for you!

The commercial premises boasts a generous site area of 383 sqm perfect for retail, showroom or office occupiers, with an additional 19 sqm of mezzanine area.

Retail

FOR LEASE

383sqm