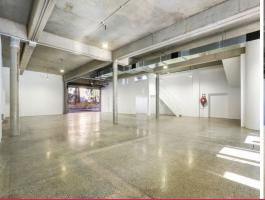

## **High Street Darling**

If you're looking for a commercial premises with high foot traffic, prime exposure and an enviable location, look no further, 601 Botany Rd Rosebery is for you!

The commercial premises boasts a generous site area of 383 sqm perfect for retail, showroom or office occupiers, with an additional 19 sqm of mezzanine area.

This premises represents a rare opportunity to occupy a former industrial double brick building with gorgeous polished concrete floors and an expansive 15m active frontage on the vibrant Botany Road.

The fully air-conditioned premises features large floor-to-ceiling display windows and additional signage potential to help maximise its exposure to the high foot traffic experienced on Botany Road. This