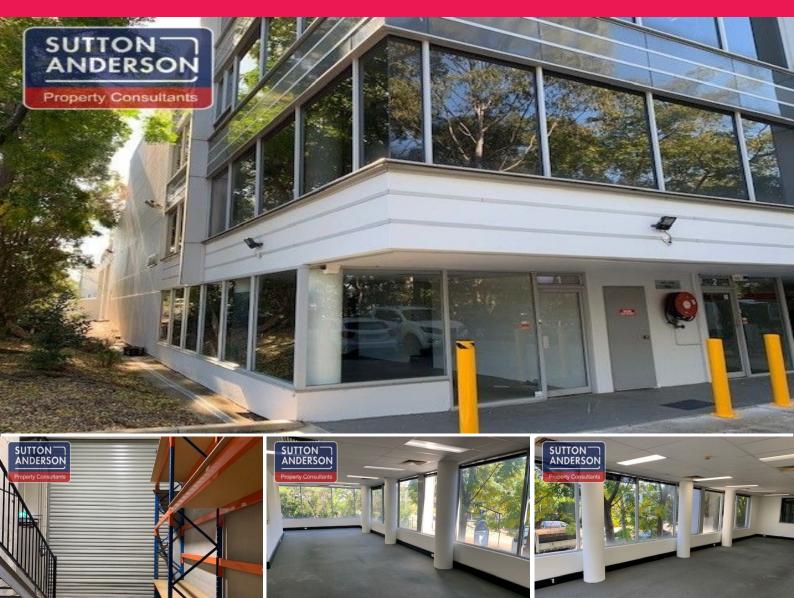

Unit 1/31-33 Chaplin Drive, Lane Cove NSW 2066

## **Current Commercial Kitchen Fitout**

On offer is this fantastic office/warehouse that is currently fitted out as a commercial kitchen plus food serving at front of premises.

Features include:

- \* Excellent exposure corner unit in block
- \* Office being 79m2
- \* Ground floor being 176m2
- \* Ground floor being used as a Commercial kitchen/storage/food outlet
- \* On site grease trap, exhaust and cool rooms
- \* Separate front entrance
- \* Rear undercover loading with roller door
- \* 6 car spaces