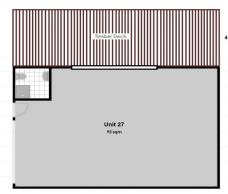

The tenancy is ideal for a retail/wholesale operation or would be perfectly suited to become an exciting food/coffee outlet catering to the surrounding commercial tenants. Unit 27 will have a large timber deck providing al fresco cafe dining.

 $^{\star}$  93 $^{\star}$  sqm floor area with an internal clearance height of 6.8 metres (legal height to install habitable mezzanine

Retail

FOR LEASE

93sqm