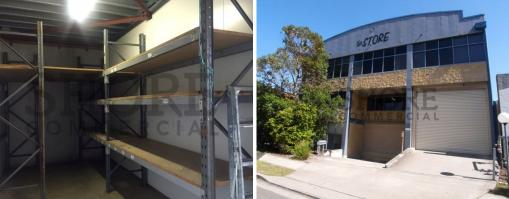

## SPACIOUS STORAGE UNIT WITH RACKING

Located in outstanding central position only 100 metres from the corner of Pittwater Road in Brookvale's commercial hub with excellent drive through access from Sydenham Road to Orchard Road.

Well positioned storage unit with good clearance in a popular location. Ideal for all types of storage - shopkeepers, tradesman, commuters, archiving, handyman, cars etc.

Additional features include good access straight to your roller door, 24/7 security access and amenities on all levels.