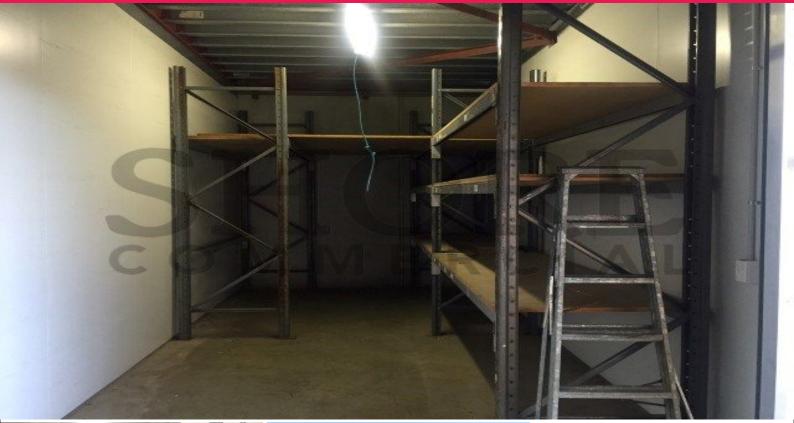

## SPACIOUS STORAGE UNIT WITH RACKING

Located in outstanding central position only 100 metres from the corner of Pittwater Road in Brookvale's commercial hub with excellent drive through access from Sydenham Road to Orchard Road.

Well positioned storage unit with good clearance in a popular location. Ideal for all types of storage - shopkeepers, tradesman, commuters, archiving, handyman, cars etc.

Additional features include good access straight to your roller door, 24/7 security access and amenities on all levels.