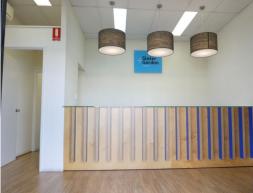

## 70m2\* Shop Or Office With Great Exposure To Busy Bryants Road

- \* 70m2\* of air conditioned commercial office area or retail shop area
- \* Great signage on building and pylon sign to busy Bryants Road
- \* Connected to Telstra Fibre Optic for super fast internet speed
- \* Or ready for connection to the NBN if required
- \* Data networked office area for plug and play internet connection
- \* Large server rack is installed with internal cooling fans
- \* Busy commercial centre with lots of regular customers
- \* Would suit a wide range of office users or for a retail shop
- \* Current office fit out can remain or can be removed if not required
- \* Loads of customer parking and staff parking
- \* Kitchenette and staff toilet are inside the unit
- \* Customer toilets are close by at the centre
- $^{\star}$  Join other long term tenants such as Subway, Noodle Box, Chapters Hair Design, My Foot Dr. a florist, various r

Offices

FOR LEASE

70sqm