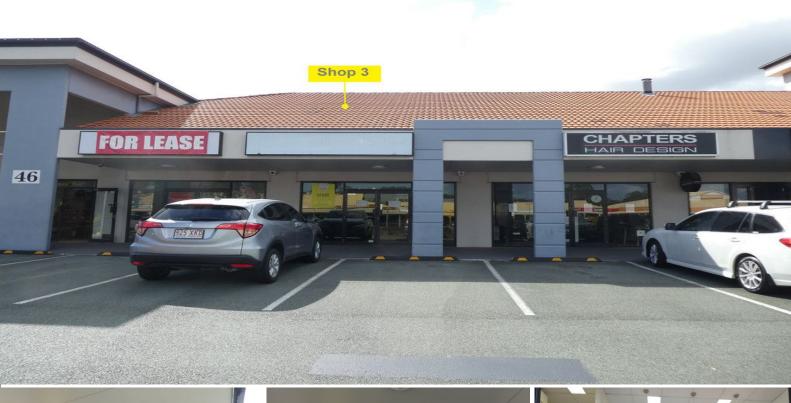

## 70m2\* Shop Or Office With Great Exposure To Busy Bryants Road

- \* 70m2\* of air conditioned commercial office area or retail shop area
- \* Great signage on building and pylon sign to busy Bryants Road
- \* Connected to Telstra Fibre Optic for super fast internet speed
- \* Or ready for connection to the NBN if required
- \* Data networked office area for plug and play internet connection
- \* Large server rack is installed with internal cooling fans
- \* Busy commercial centre with lots of regular customers
- \* Would suit a wide range of office users or for a retail shop
- \* Current office fit out can remain or can be removed if not required
- \* Loads of customer parking and staff parking
- \* Kitchenette and staff toilet are inside the unit
- \* Customer toilets are close by at the centre
- $^{\star}$  Join other long term tenants such as Subway, Noodle Box, Chapters Hair Design, My Foot Dr. a florist, various r

Offices

FOR LEASE

70sqm