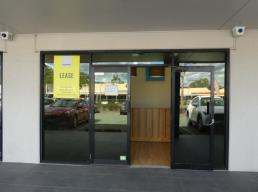

## 70m2\* Shop Or Office With Great Exposure To Busy Bryants Road

- \* 70m2\* of air conditioned commercial office area or retail shop area
- \* Great signage on building and pylon sign to busy Bryants Road
- \* Connected to Telstra Fibre Optic for super fast internet speed
- \* Or ready for connection to the NBN if required
- \* Data networked office area for plug and play internet connection
- \* Large server rack is installed with internal cooling fans
- \* Busy commercial centre with lots of regular customers
- \* Would suit a wide range of office users or for a retail shop
- \* Current office fit out can remain or can be removed if not required
- \* Loads of customer parking and staff parking
- \* Kitchenette and staff toilet are inside the unit
- \* Customer toilets are close by at the centre
- $^{\star}$  Join other long term tenants such as Subway, Noodle Box, Chapters Hair Design, My Foot Dr. a florist, various r

Offices

FOR LEASE

70sqm