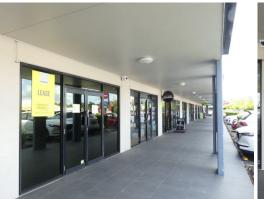

## 70m2\* Shop Or Office With Great Exposure To Busy Bryants Road

- \* 70m2\* of air conditioned commercial office area or retail shop area
- \* Great signage on building and pylon sign to busy Bryants Road
- \* Connected to Telstra Fibre Optic for super fast internet speed
- \* Or ready for connection to the NBN if required
- \* Data networked office area for plug and play internet connection
- \* Large server rack is installed with internal cooling fans
- \* Busy commercial centre with lots of regular customers
- \* Would suit a wide range of office users or for a retail shop
- \* Current office fit out can remain or can be removed if not required
- \* Loads of customer parking and staff parking
- \* Kitchenette and staff toilet are inside the unit
- \* Customer toilets are close by at the centre
- $^{\star}$  Join other long term tenants such as Subway, Noodle Box, Chapters Hair Design, My Foot Dr. a florist, various r

Offices

FOR LEASE

70sqm