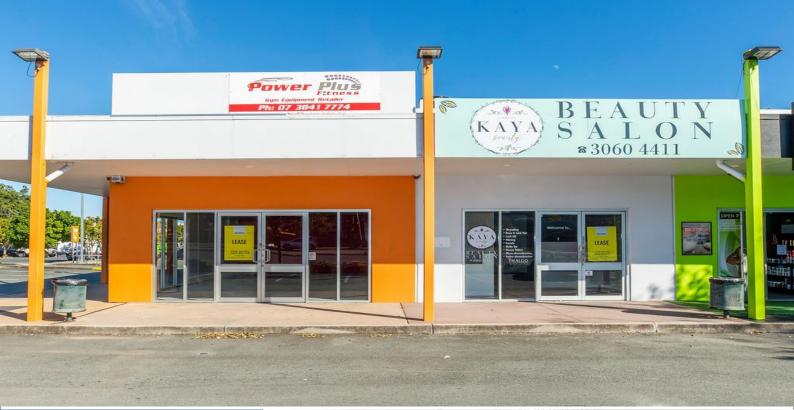

## 53319-321 Redbank Plains Road, Redbank Plains QLD

## **Retail Space With Great Exposure!**

- \* 73m2\* retail/office space available now
- \* Reception area & open plan, plus two individual offices
- \* Offers prominent signage opportunities to busy road
- \* Has excellent exposure to busy Redbank Plains Road
- \* Ample onsite parking with 161 car parking bays
- \* Outgoings Included In Rental Per Month
- \* Join existing tenants including Foodworks, butcher, take away food,
- liquor, Supplement Shop, Bakery and Indian grocery
- \* Motivated Lessor seeks all offers today!