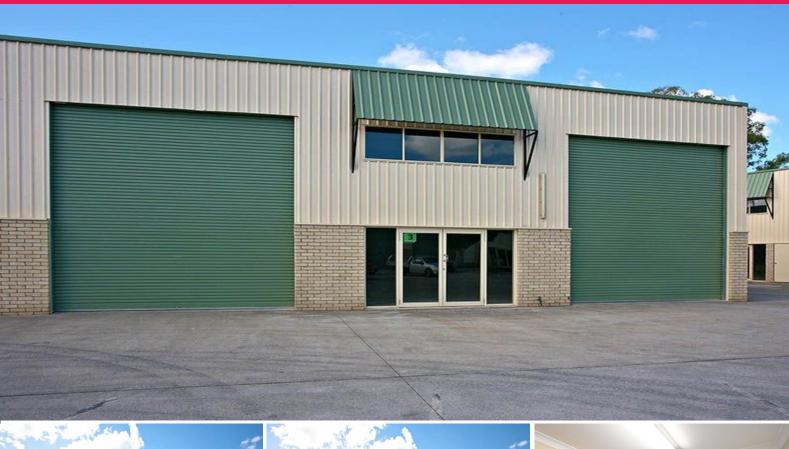

## 225M2\* CLEAR SPAN WAREHOUSE WITH AIR CONDITIONED OFFICE

• 225 Sqm\* industrial warehouse with air conditioned offices over two levels

• Communal onsite male and female amenities

• Two container height roller doors

• 3 Phase power connected

• Ample onsite parking for staff and visitors

• Tightly held industrial precinct within strong growth area

• Major residential development (Yarrabilba) currently under

construction

Motorway and Pacific Motorways

services

• Don't miss this

Industrial

FOR LEASE

225sqm