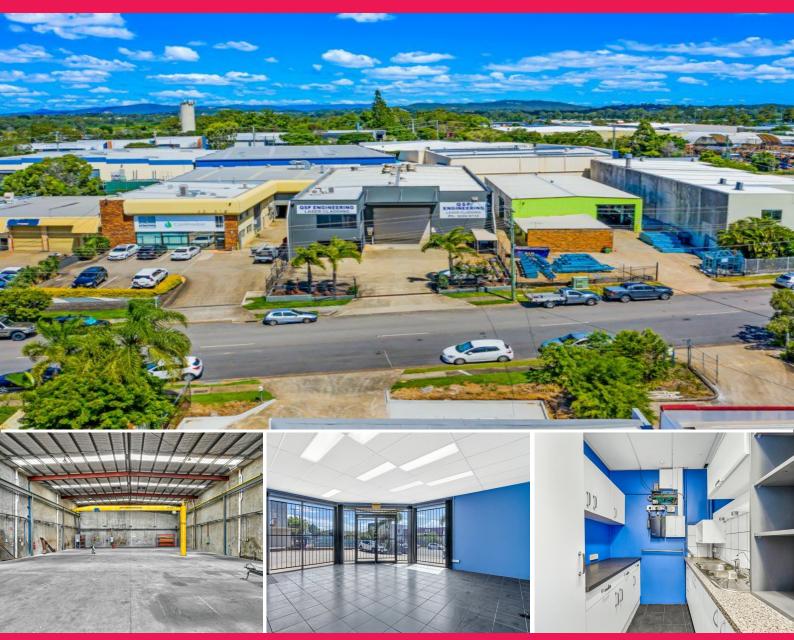

## 5 Dulwich Street, Loganholme QLD 4129

## Freestanding Industrial 869sqm On 1137sqm Land

- \* Premium concrete tilt panel building (excellent builder)
- \* Direct semi access with driveway opposite
- \* 6m high and 6m wide electric roller door
- \* 7.5m to 8m high clearance warehouse/factory
- \* 1,2 & 6.4 tonne cranes (large amount of 3 phase power)
- \* Led lights throughout warehouse
- \* Large whirlbirds on roof
- \* Security bars on downstairs windows & security systems
- \* Office & or caretakers residency over two levels
- \* Phone points upstairs and downstairs
- \* Shower & toilets upstairs & downstairs
- \* Full kitchen upstairs
- \* Close to M1 & Logan Motorway

Industrial FOR SALE

869sqm

Bruce Webster 0408 551 858 bwebster@ljhbrisbane.com.au