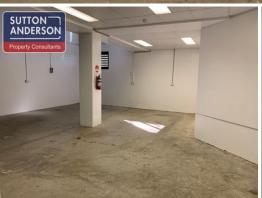

The unit provides a mix of production/office with high clearance warehousing accessed via a roller shutter door.

The office areas have ample light flowing through. There is parking allocated on grade with some disabled parking and amenities