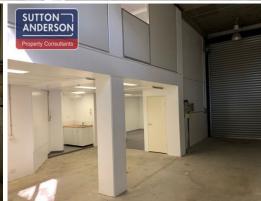

The unit provides a mix of production/office with high clearance warehousing accessed via a roller shutter door.

The office areas have ample light flowing through. There is parking allocated on grade with some disabled parking and amenities