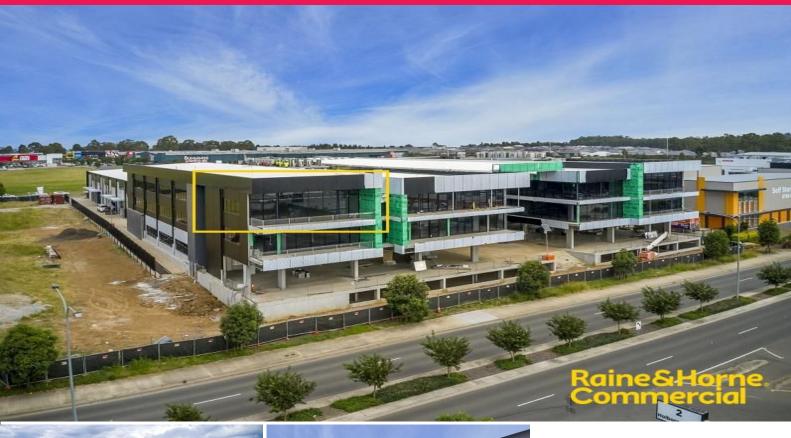

## Raine&Horne. Commercial

Suite 2208/31 Lasso Drive, Gregory Hills NSW 2557

## **Professional Suite facing Gregory Hills Drive**

Strategically located in the heart of the Gregory Hills Business Park, with significant frontage to Gregory Hills Drive. Direct access is provided to all major Sydney road networks including the M5 & M7 Motorways, with all essential services & public transport easily accessible from the subject property. Located between significant residential development and only 20 minutes to Western Sydney Airport currently under construction.

Offices

FOR LEASE

139sqm

- ? Professional suite totalling 139m?
- ? Open plan layout
- ? Excellent natural light
- ? Ducted air conditioning
- ? Generous balcony
- ? Dedicated car spaces
- ? Lift and 24 hour acce