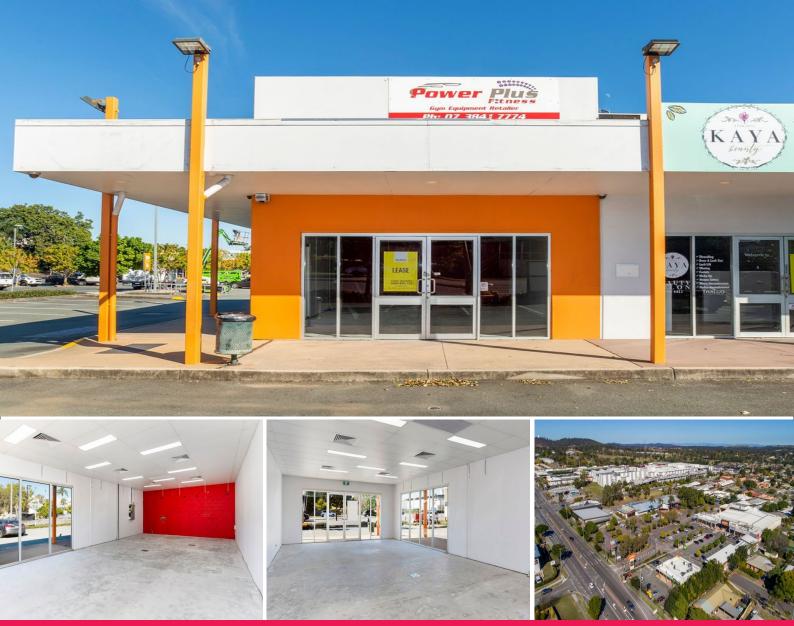

## 6/319-321 Redbank Plains Road, Redbank Plains QLD

## Take-Away Shop / Retail Shop / Office With Excellent Exposure

 $^{\ast}$  68m2  $^{\ast}$  Suitable for a Take-Away Shop/ Retail Shop / Office space available now

- \* Offers prominent signage opportunities
- \* Has excellent exposure to busy Redbank Plains Road
- \* Ample onsite parking with 161 car parking bays

 $^{\ast}$  Grease Trap in place and various floor drains in place from a previous tenant

- \* Most outgoings included in the monthly rental
- \* Join existing major tenant Foodworks under new ownership

 $^{\ast}$  Tenants also include butcher, take away food, liquor, supplement shop, bakery and Indian grocery

Please contact the listing agent for more details by clicking on the

Retail FOR LEASE

68sqm

Clem Aynsley 0404804123 c.aynsley@rwsp.net Lisa Dunne 0420208891 I.dunne@rwsp.net