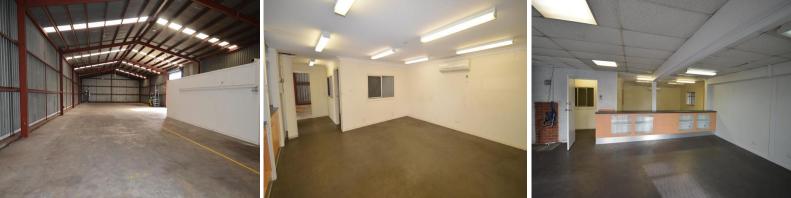

## Warehouse With Hardstand

Situated on a corner block, this warehouse offers wide driveway access with hardstand parking areas:

- Clearspan warehouse with 3 phase power
- Showroom + amenities including showers
- Rental incentives available
- Total 724m (approx)