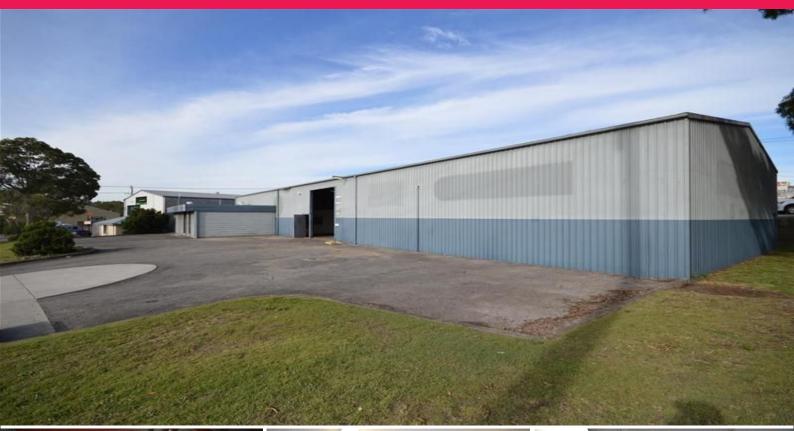

## 60 Pendlebury Road, Cardiff NSW 2285

## Warehouse With Hardstand

Situated on a corner block, this warehouse offers wide driveway access with hardstand parking areas:

- Clearspan warehouse with 3 phase power
- Showroom + amenities including showers
- Rental incentives available
- Total 724m (approx)

Located in the heart of Cardiff's industrial estate which is now easier than ever to access due to the extension of Munibung Road through to Boolaroo.

"Talk to us, we'll negotiate"

Industrial FOR LEASE \$61,500pa + OGs + GST 724sqm