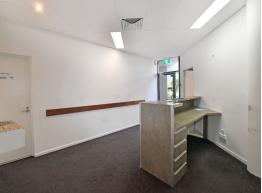

### **Professional / Medical Suites Noosa**

- + 105sq m (approx) ground floor tenancy
- + Fitted out with three private offices plus large open plan work area and reception/waiting room
- + Outdoor exclusive use area accessed via the open plan work area is ideal for staff lunch breaks
- + Air-conditioned throughout
- + Two atriums provide natural light throughout the tenancy
- + Perfectly suited for medical / professional office use or even a