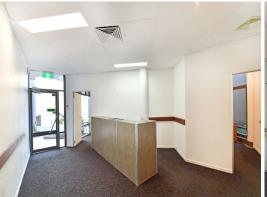

### **Professional / Medical Suites Noosa**

- + 105sq m (approx) ground floor tenancy
- + Fitted out with three private offices plus large open plan work area and reception/waiting room
- + Outdoor exclusive use area accessed via the open plan work area is ideal for staff lunch breaks
- + Air-conditioned throughout
- + Two atriums provide natural light throughout the tenancy
- + Perfectly suited for medical / professional office use or even a