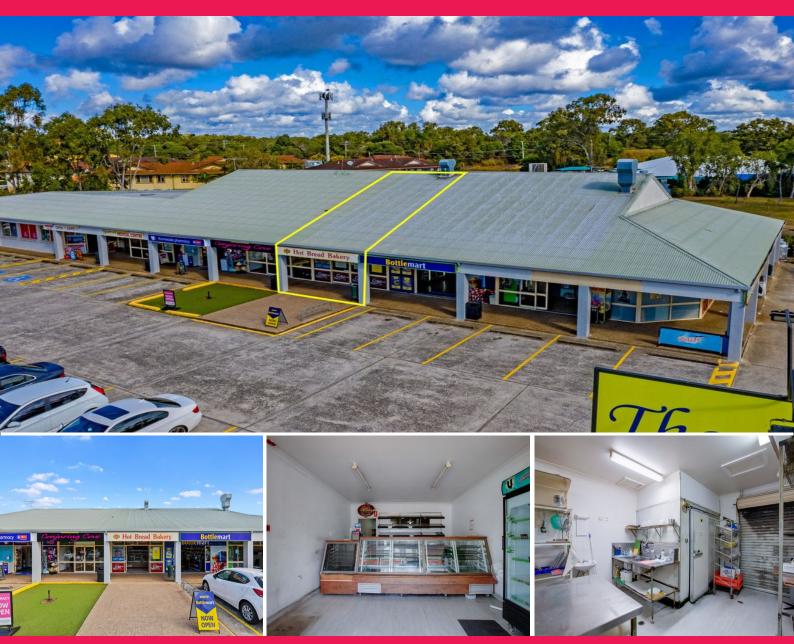

4/207 Thorneside Road, Thorneside QLD 4158

## FITTED OUT BAKERY - WALK IN AND COMMENCE TRADING!

This rare opportunity to secure a fitted out and operational bakery is one not to be missed. Located in Thorneside Shopping Village, this shop is ready for occupation and enjoys a good tenancy mixture including a Laundromat, Convenience store, Doctors, Massage & Beauty and more. Features include:

- 70sqm\* including rear access
- Contains bakery fitout conditions apply
- Pylon signage to Thorneside Road
- Ample on site parking
- Available now!

GROSS RENTAL PCM - \$2,200^

^ All rentals quoted ar

Retail FOR LEASE