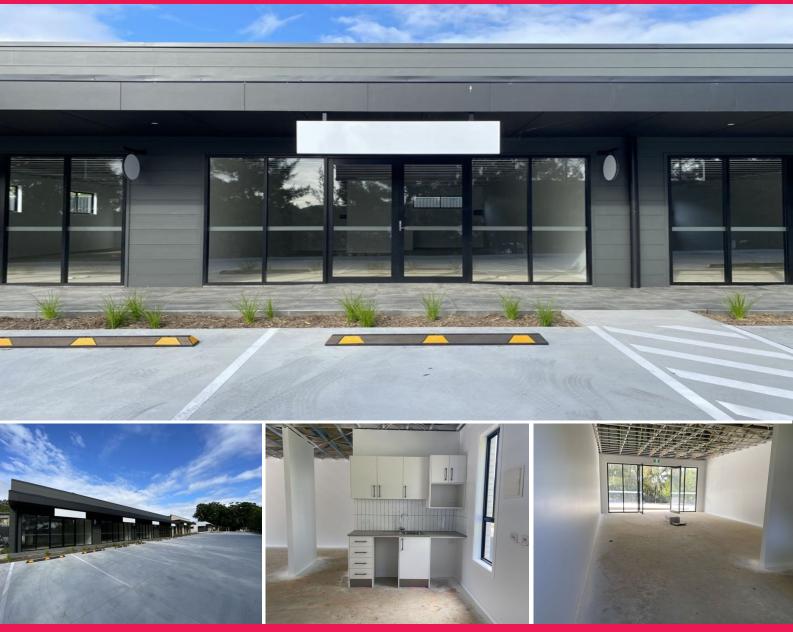

## 6/3 Ted Ovens Drive, Coffs Harbour NSW 2450

## BRAND NEW tenanted investment returning 6.23% net approx.

BRAND NEW quality tenanted investment "Stadium Business Centre"... Affordable Strata Units.

Situated only metres away from the International Sport Stadium and surrounding playing fields. These commercial strata units are the first of its kind in the area.

The "Stadium Business Centre" also benefits from close proximity to Coffs Harbour's key landmarks such as the airport, hospital and university.

KEY FEATURES of Suite 6 Include:-

Offices FOR SALE

67sqm

Cherie Parik 0423 369 999 cherie@yourcps.com.au,a+2605\_100613