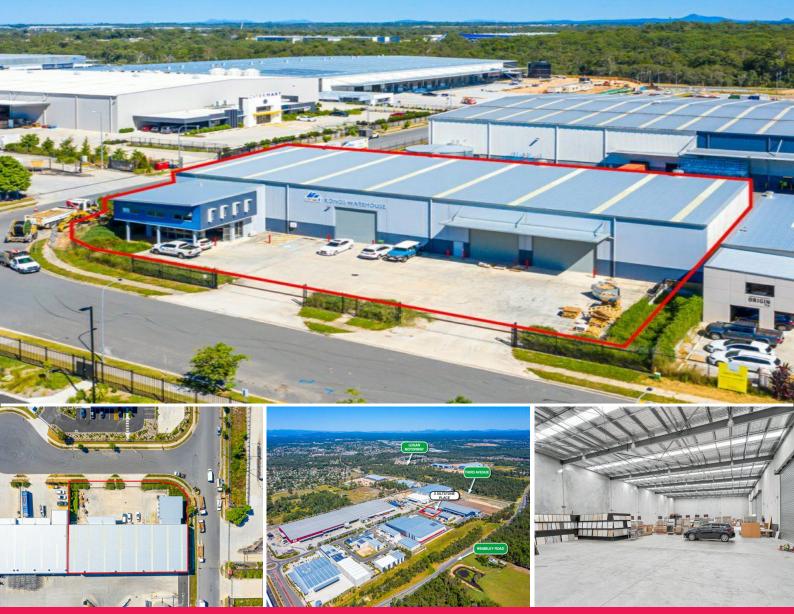

## 2 Siltstone Place, Berrinba QLD 4117

## **Industrial Freestander, Priced To Lease**

\* Fully fenced 2,564sqm facility with two gate access

- \* 1,260sqm clearspan warehouse
- \* 200sqm primary grade office on split levels (73sqm ground floor and 127sqm first floor)
- \* 795sqm hardstand including 17 car parks
- \* Warehouse has great internal height of 7.5m at the eaves
- \* Warehouse access via three 5m x 5m electric roller shutters
- \* 3m x 16m Awning for all weather loading
- \* Separate amenities for warehouse and office
- \* Only 2 min from the Wembley Road interchange with Logan Motorway

LEASE RATE: Contact Agent OFFICE: 200 sqm Industrial

FOR LEASE

1460sqm

**Tai Ma** 0434 226 030 tma@ljhc.com.au