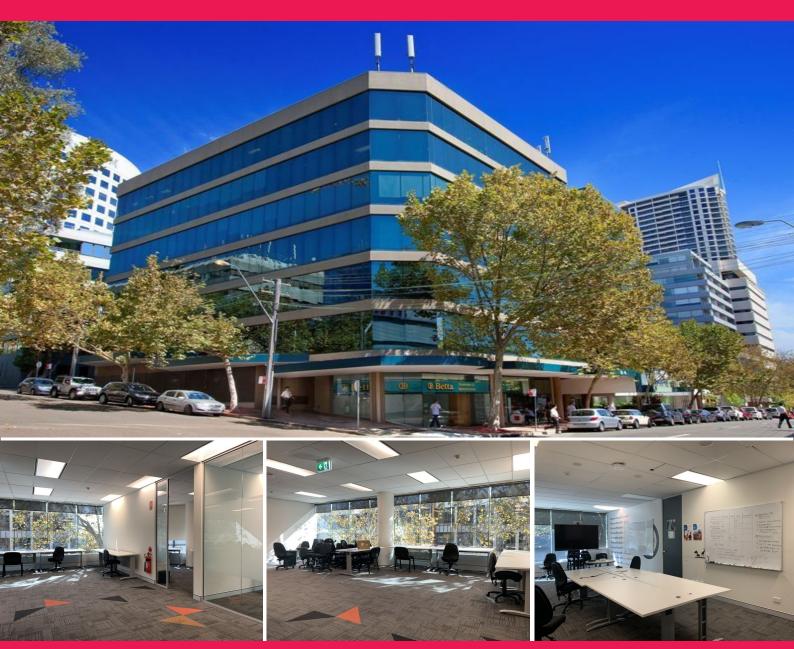

Suite 1.02/39 - 41 Chandos Street, St Leonards NSW 2065

## **Perfect St Leonards Location**

39 Chandos Street is perfectly located in vibrant St Leonard's, only a few minutes' walk to the nearby mainline train station and extensive bus services, with immediate access to local shops including the Forum Retail Precinct.

Access to surrounding areas is very convenient with the Pacific Highway being close by. By road North Sydney is 6 minutes and the Harbour Bridge just 12 minutes.

OTHER AREAS AVAILABLE INCLUDE:

Level 2: 387 sqm

Offices FOR LEASE \$450/m2 Gross + GST 609sqm

**Todd Kingston** 

todd@sutton and erson.com.au