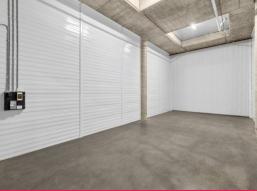

ONLY 3 LEFT! - Brand new modern storage units available for sale.

Suitable for a variety of storage occupiers.

The Vault provides a secure storage facility with high clearance to maximise value & cubic capacity. Its the ideal long term storage facility that won't break the budget.

## ADDITIONAL FEATURES INCLUDE;

- Areas from 44m2 to 105m2 (approx.)
- Up to 5 metre clearan

Industrial

FOR SALE

PRICED FROM \$245,000 + GST

44sqm

**David Falvo** 

Sam Donato