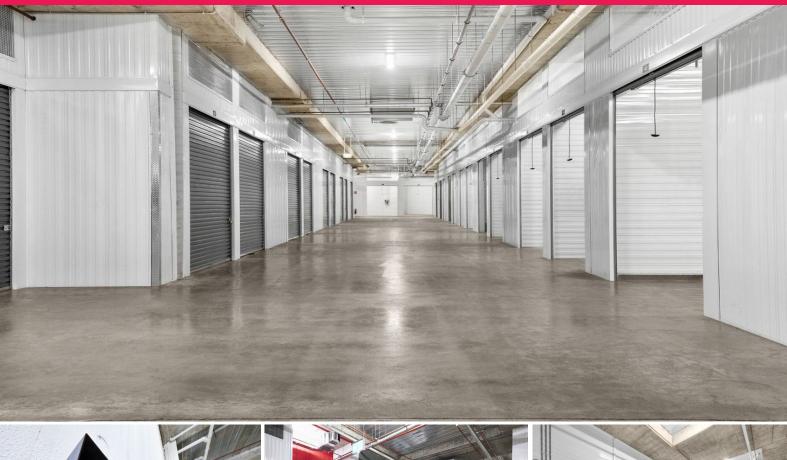

## LAST 3 STORAGE UNITS THE VAULT - BUY FROM 245,000 + GST

Located at the end of Middleton Road and Inman Road Cromer within the Cromer Industrial Precinct. The Centre enjoys close proximity to all amenities and roads that service the peninsula.

ONLY 3 LEFT! - Brand new modern storage units available for sale.

Suitable for a variety of storage occupiers.

The Vault provides a secure storage facility with high clearance to maximise value & cubic capacity. Its the ideal long term storage facility that won't break the budget.

## ADDITIONAL FEATURES INCLUDE;

- Areas from 44m2 to 105m2 (approx.)
- Up to 5 metre clearan

Industrial

FOR SALE

PRICED FROM \$245,000 + GST

44sqm

**David Falvo** 

Sam Donato