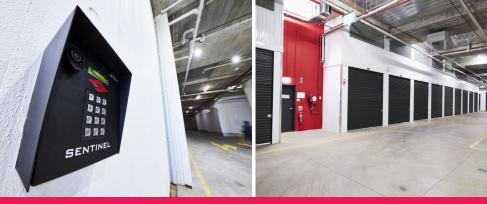

ONLY 3 LEFT! - Brand new modern storage units available for sale.

Suitable for a variety of storage occupiers.

The Vault provides a secure storage facility with high clearance to maximise value & cubic capacity. Its the ideal long term storage facility that won't break the budget.

## ADDITIONAL FEATURES INCLUDE;

- Areas from 44m2 to 105m2 (approx.)
- Up to 5 metre clearan

Industrial

FOR SALE

PRICED FROM \$245,000 + GST

44sqm

**David Falvo** 

Sam Donato