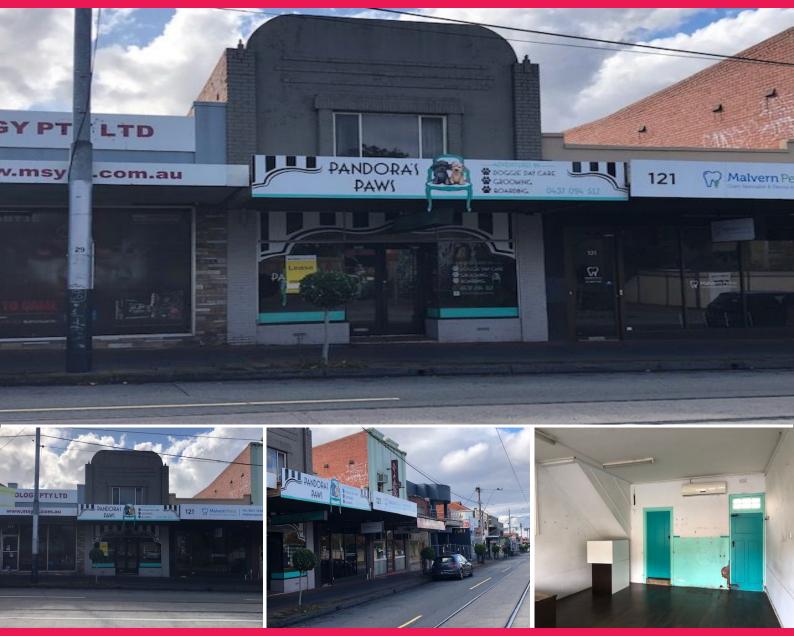

## **EXCELLENT OPPORTUNITY WITH DWELLING!**

Ray White Commercial Oakleigh is pleased to offer to the market this affordable main road shop with 3 bedroom dwelling, which has become available.

This versatile property can suit a variety of uses STCA and is situated in a highly desirable location.

The property is surrounded by quality boutiques and cafes with immediate access to numerous local schools and public transport.

#### Property Features:

- Total building area | 150m2 approx.
- Consisting of ground

Retail

FOR LEASE

150sqm