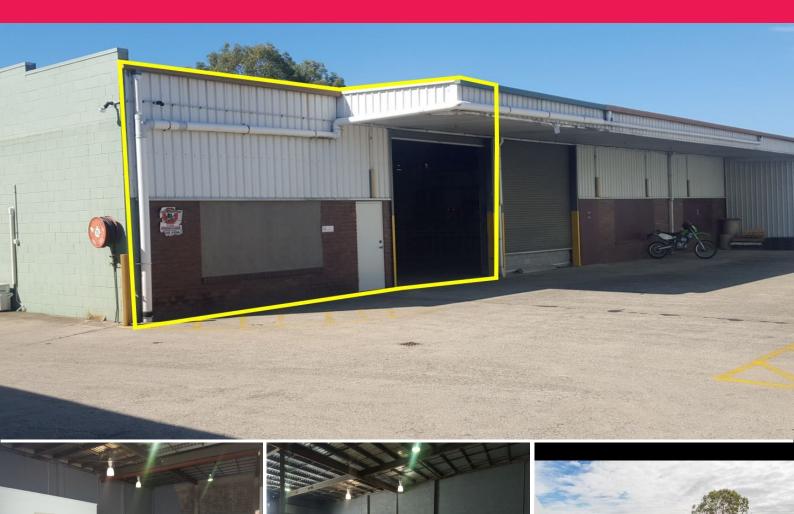

## **Tidy Shed stones-throw to Sandgate Road**

Ray White Commercial Northern Corridor Group is pleased to offer 7/7 Lathe Street, Virginia for Lease.

This tidy 235m2\* industrial shed is just a hop skip and jump to the bustling Sandgate road, putting your business in a fantastic position to thrive.

- 235m2\* industrial shed
- Tidy office / reception
- Roller door access
- Container drop space in the complex
- Onsite allocated parking

Virginia is situated in the centre of the Northside of Brisbane along Sandgate Road allowing excellent access to

Industrial FOR LEASE

235sqm