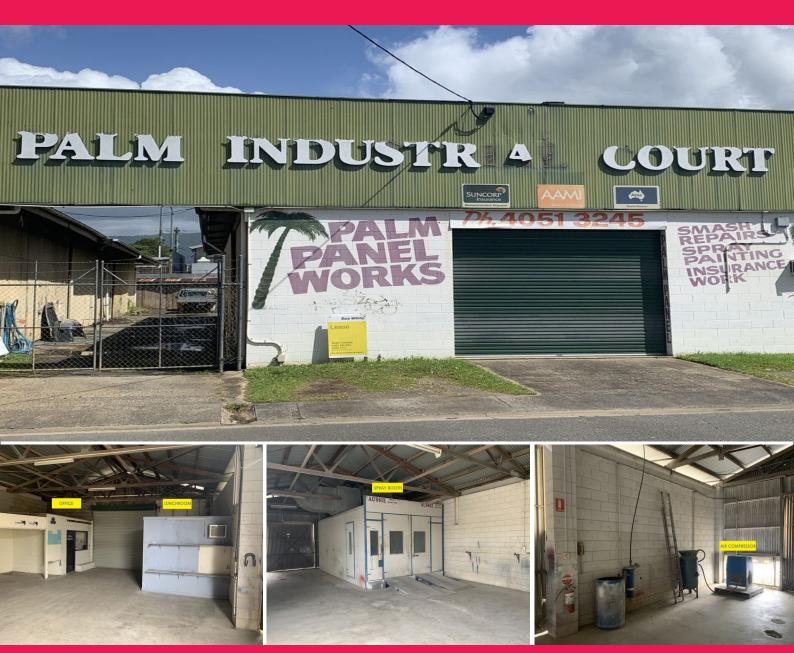

2/13-17 Palm Avenue, Parramatta Park QLD 4870

## 505 sqm Palm Avenue - Paint Panel Shop For Lease

- \* Ready to operate panel beating shop
- \* Complete with spray booth (4.5\* metres x 9\* metres)
- \* Ex Palm Panel Works
- \* 505 sqm under roof for lease
- \* Secured yard with drive through access
- \* Office with air conditioning
- \* Lunch room with air conditioning
- \* 3 phase power
- \* Air compressor with lines run to each shed
- \* Hardstand common area use only
- \* New roof recently installed
- \* Approximately