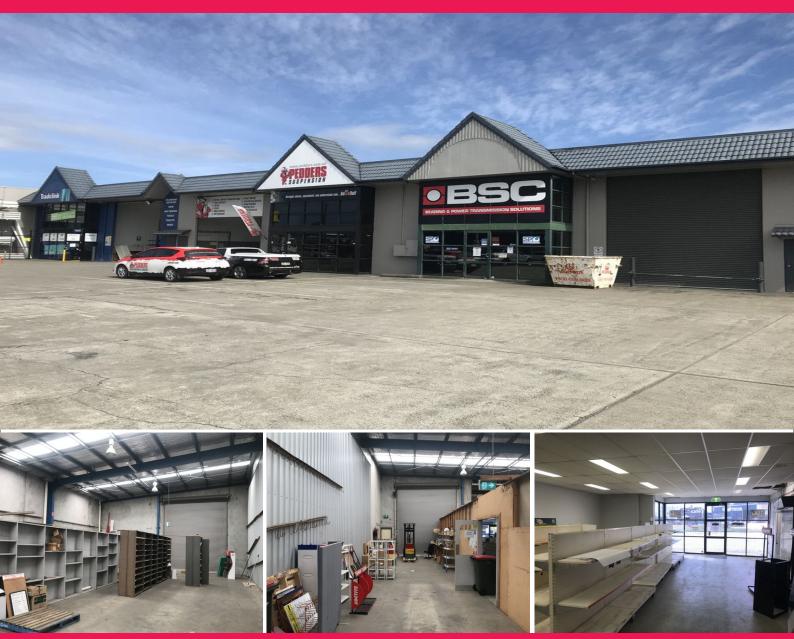

## 3/22-24 Aerodrome Road, Caboolture QLD 4510

## **Industrial Warehouse in Corporate Park Estate**

Ray White Commercial Northern Corridor Group is pleased to offer 3/22-24 Aerodrome Road, Caboolture for Lease.

- 400m2\* High exposure industrial warehouse
- 1 x electric container height roller door at front & 1 x container height roller door at rear
- Professional glass frontage
- Signage provision onto Aerodrome Road
- Large air conditioned show room space
- Ample on site parking
- Internal amenities
- Kitchenette
- Small hardstand storage at rear
- Minutes to Bruce High

Industrial FOR LEASE

400sqm