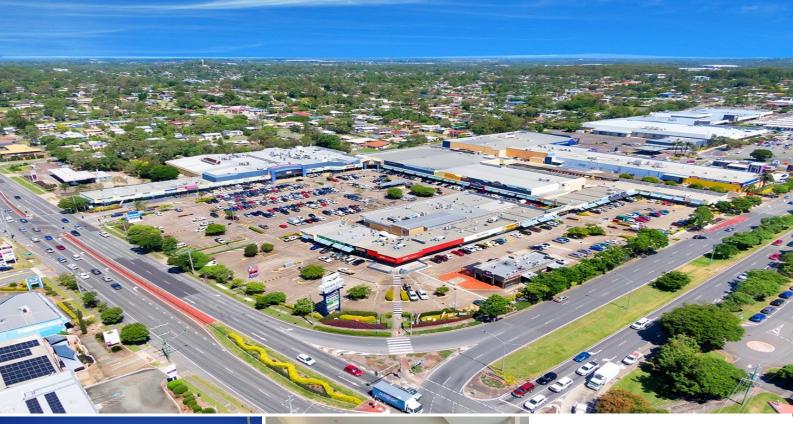

## Huge Retail Space In Logan City Centre

Ray White Industrial M1 North presents this large retail space opportunity in busy neighborhood shopping centre.

## Features:

- \* 2,446m2\* to 5,000m2\* retail space available for lease
- \* Calling all convenience/grocery stores, cinema operators etc.
- \* Situated on a site of 40,530m2\* with parking for 750\* cars

\* Incentives on offer include rent free period and contribution to fit-out costs

\* Neighbourhood shopping centre with anchor tenant Woolworths and 60 specialty shops

\* Centre's gross lettable area of 15,075.90m2\*