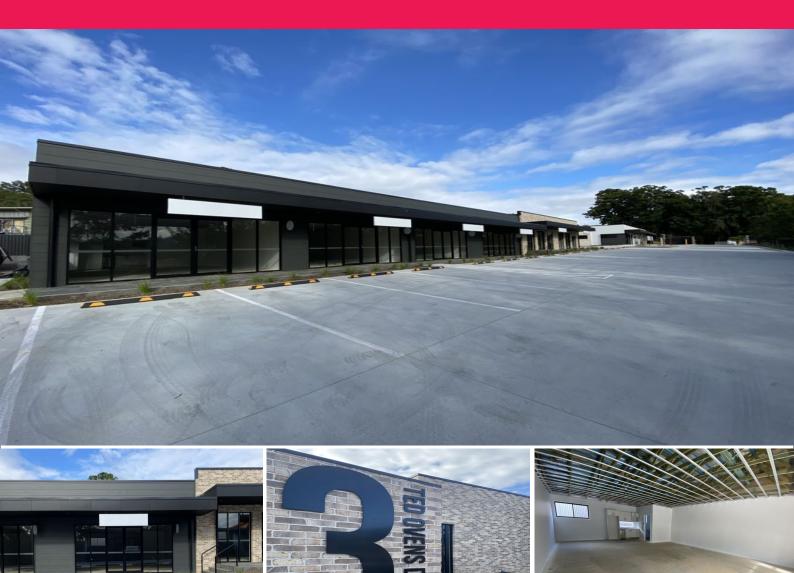

## 5/3 Ted Ovens Drive, Coffs Harbour NSW 2450

## Brand New Approx 96m2 GFA Commercial **Building Strata Units - "Stadium Business**

INTRODUCING ... "Stadium Business Centre" - the first commercial strata unit of its kind in the area...

The "Stadium Business Centre" benefits from close proximity to Coffs Harbour's key landmarks such as the airport, hospital and university.

The International Sport Stadium and surrounding playing fields (which bring hundreds of thousands of visitors to the Coffs Coast every year) are located only meters away - a great advantage for Allied Health, Medical and Professional Service Providers who want to leverage from that type of ex

Offices FOR LEASE

96sqm

Cherie Parik 0423 369 999

**Damon Rootes** 

0434 877 115 cherie@yourcps.com.au,a+2605\_1006damon@yourcps.com.au

05\_\_697645@renet.cloud

d