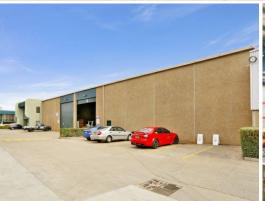

## **Prime Location**

Set in one of Seven Hills' best kept complexes is a well proportioned 1635 sqm warehouse/office.

Come and negotiate a deal on this great opportunity in the heart of Sydney. High clearance clearspan warehouse entrance via 2 roller shutters doors.

Features include:

- Excellent truck access.
- Full length glass fronted office
- 24 car spaces
- Cafe on site
- Walking distance to train and bus terminal

Contact agent for more

Industrial FOR LEASE Contact Agent 1635sqm