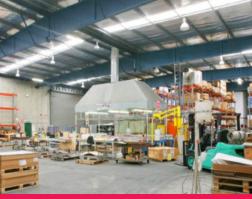

## **Prime Location**

Set in one of Seven Hills' best kept complexes is a well proportioned 1635 sqm warehouse/office.

Come and negotiate a deal on this great opportunity in the heart of Sydney. High clearance clearspan warehouse entrance via 2 roller shutters doors.

Features include:

- Excellent truck access.
- Full length glass fronted office
- 24 car spaces
- Cafe on site
- Walking distance to train and bus terminal

Contact agent for more

Industrial FOR LEASE Contact Agent 1635sqm