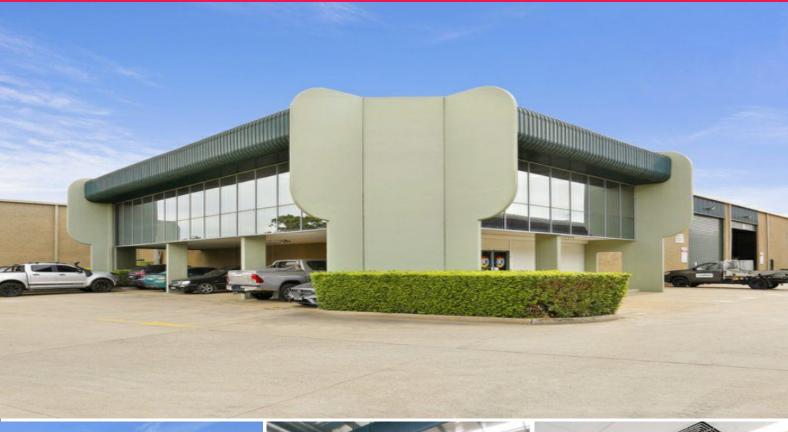

## **Prime Location**

Set in one of Seven Hills' best kept complexes is a well proportioned 1635 sqm warehouse/office.

Come and negotiate a deal on this great opportunity in the heart of Sydney. High clearance clearspan warehouse entrance via 2 roller shutters doors.

Features include:

- Excellent truck access.
- Full length glass fronted office
- 24 car spaces
- Cafe on site
- Walking distance to train and bus terminal

Contact agent for more

Industrial FOR LEASE Contact Agent 1635sqm