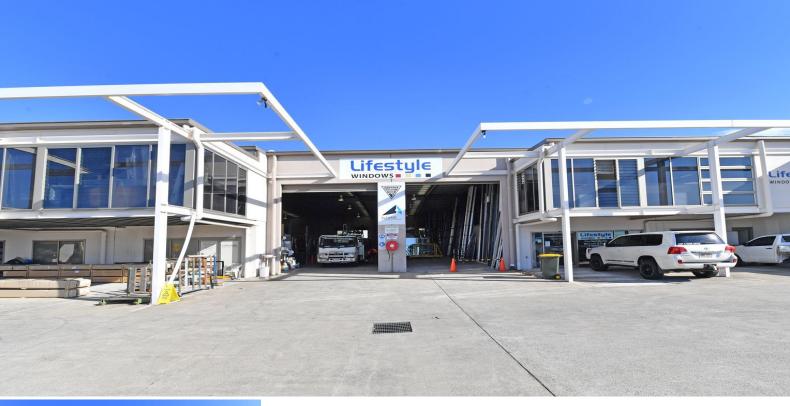

14-16 Link Crescent, Coolum Beach QLD 4573

## MODERN FREESTANDING WAREHOUSE TENANTED INVESTMENT | 7% RETURN

- 1,319m2\* building area (1,104m2\* ground floor and 218m2 approved mezzanine)
- Tenanted to Lifestyle windows until 31 March 2024
- 3 month bank guarantee in place
- Net rental \$151,815.43 P/A
- Tenant pays 100% of the outgoings
- Ample onsite parking with hardstand which is always highly sought-after
- Secure and gated facility, modern building with multiple roller doors and natural light/glass

For further information or to arrange an inspecti

Industrial

FOR SALE

1319sqm