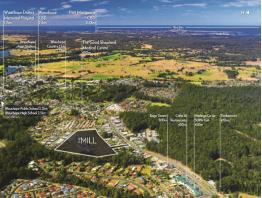

## Land Release- Vacant Building Blocks in Wauchope

New Release now available for sale With block sizes from 500 sqm to 1354.4 sqm and priced accordingly from \$209,000 to \$345,000

The Mill Estate is conveniently located in the heart of Wauchope with easy access to facilities such as:-

Childcare, Primary and High Schools
Medical and Dental Facilities
Supermarkets and Speciality Shopping'
Hotels, Clubs, Cafes and Restaurants
Countrylink Train Services and Local Bus Service
Port Macquarie CBD is a 20 minute drive for all that a regional Centre offers including beaches and recreational