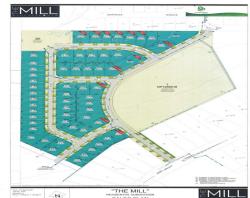

## Land Release- Vacant Building Blocks in Wauchope

New Release now available for sale With block sizes from 500 sqm to 1354.4 sqm and priced accordingly from \$209,000 to \$345,000

The Mill Estate is conveniently located in the heart of Wauchope with easy access to facilities such as:-