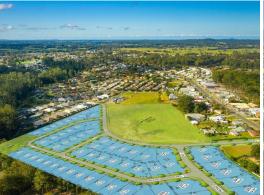

## Land Release- Vacant Building Blocks in Wauchope

New Release now available for sale With block sizes from 500 sqm to 1354.4 sqm and priced accordingly from \$209,000 to \$345,000

The Mill Estate is conveniently located in the heart of Wauchope with easy access to facilities such as:-