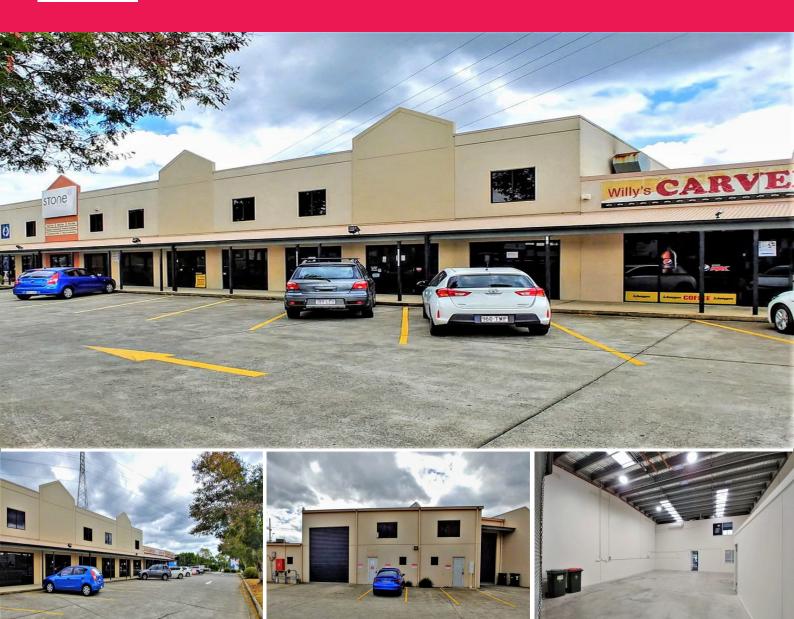

## 1/229 Junction Road, Cannon Hill QLD 4170

## 211m2\* CANNON HILL INDUSTRIAL / OFFICE / RETAIL / SHOWROOM

Situated at the front of a well presented complex, adjacent to a popular local Cafe is this Industrial Strata unit that lends itself to many uses and benefits from direct exposure to high volumes of passing traffic. Features of the property include;

\* 42m2\* carpeted & ducted air-conditioned mezzanine level office

\* 42m2\* ground level carpeted & air-conditioned showroom or additional office area

- \* 127m2\* fully painted and air-conditioned rectangular warehouse with container height roller door access at the rear, three phase power
- \* Modern LED lighting & fresh carpet tiles & paint throughout the property
- \* Ample car parking available on site
- \* Available immediatel