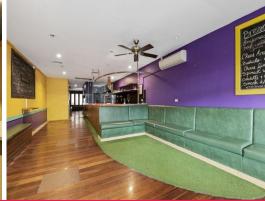

### Licensed Restaurant/ Cafe or Retail - \*\*\*LEASED\*\*\*

Double bay is a well known food and beverage hub being home to a strong cafe culture by day and restaurant/ bar scene at night.

Located in a prime location, directly opposite The Golden Sheaf Hotel, Woollahra library which houses cafe, restaurants together with Woolworths, NAB and in close proximity Chinta Ria, St George Bank + Vintage Cellars.

### Property features

- 145 sqm
- Liquor License ( Rest

Retail FOR LEASE

145sqm