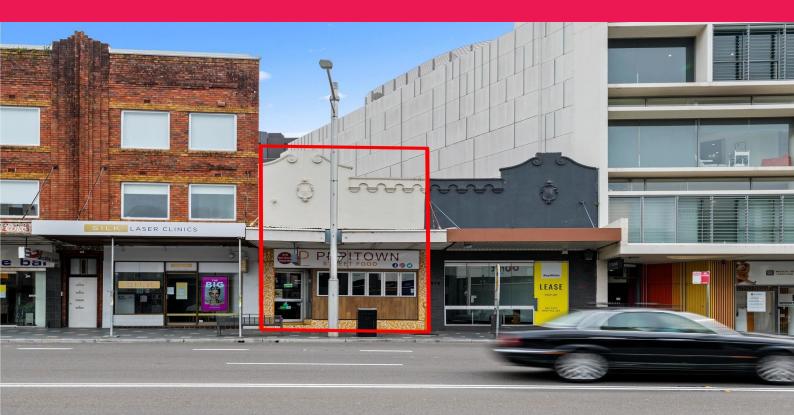

# **GUNNING**

372 New South Head Road, Double Bay NSW 2028

### Licensed Restaurant/ Cafe or Retail - \*\*\*LEASED\*\*\*

Double bay is a well known food and beverage hub being home to a strong cafe culture by day and restaurant/ bar scene at night.

Located in a prime location, directly opposite The Golden Sheaf Hotel, Woollahra library which houses cafe, restaurants together with Woolworths, NAB and in close proximity Chinta Ria, St George Bank + Vintage Cellars.

The property benefits from exposure to high volumes of both pedestrian & vehicular traffic.

### Property features

- 145 sqm
- Liquor License ( Rest

Retail FOR LEASE

145sqm