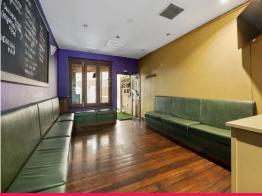

### Licensed Restaurant/ Cafe or Retail - \*\*\*LEASED\*\*\*

Double bay is a well known food and beverage hub being home to a strong cafe culture by day and restaurant/ bar scene at night.

Located in a prime location, directly opposite The Golden Sheaf Hotel, Woollahra library which houses cafe, restaurants together with Woolworths, NAB and in close proximity Chinta Ria, St George Bank + Vintage Cellars.

### Property features

- 145 sqm
- Liquor License ( Rest

Retail FOR LEASE

145sqm