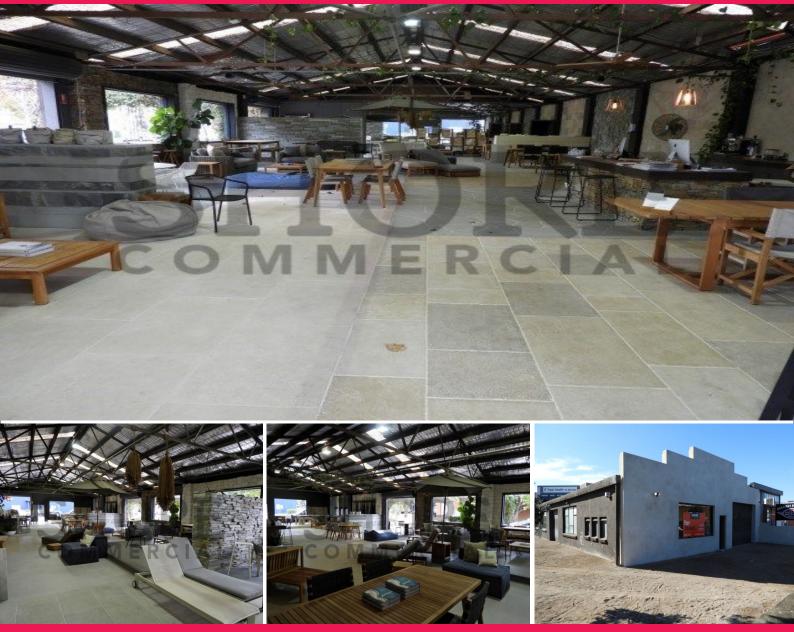

## **PROMINENT BUILDING IN PRIME CORNER POSITION**

Situated in Brookvale's popular eastern quarter on the highly sought after corner position of Orchard & Mitchell Roads within close proximity to all amenities, including Bank,cafes, Trade Retail outlets, Westfield Warringah Mall & public transport.

An outstanding opportunity to secure one of Brookvale's most popular freestanding buildings in an absolute prime corner location.

Additional features include;

- \* Building area of 383 sqm (approx.)
- \* 6 car spaces
- \* Excellent natural lig