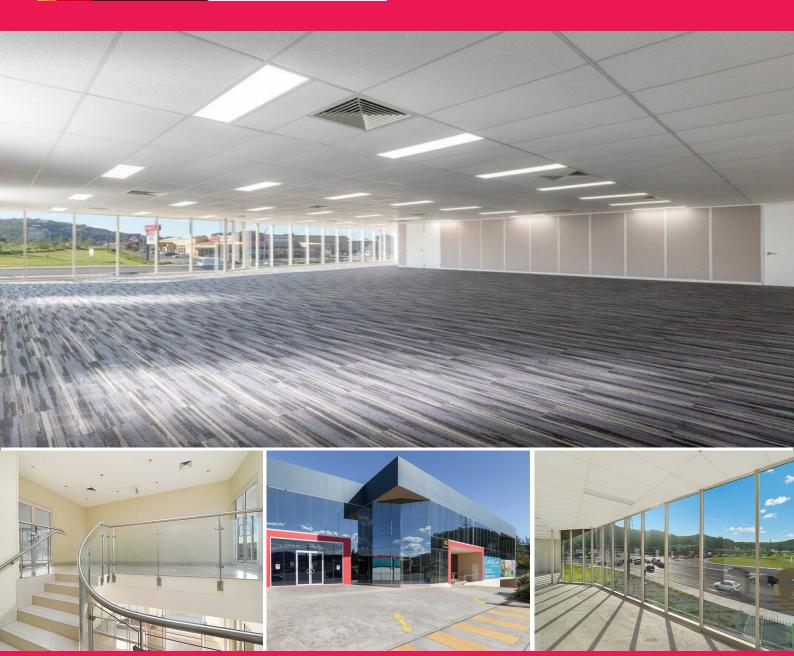

## FIRST FLOOR OFFICE SPACE WITH GREAT EXPOSURE!

Air conditioned office suite, positioned on the top floor (1st floor) at the front of the building overlooking Central Coast Highway.

There are shared kitchen amenities and break out area.

The partitioned internal office area is approx. 220m2 + 20m2 shared common area bringing the total lettable area to approx. 240m2.

Stylish male and female bathrooms with floor to ceiling wall tiles.

Lovely foyer areas on both the ground and first floor levels.

Basement parking with lift access to the ground floor and first floo

Offices

FOR LEASE

240sqm