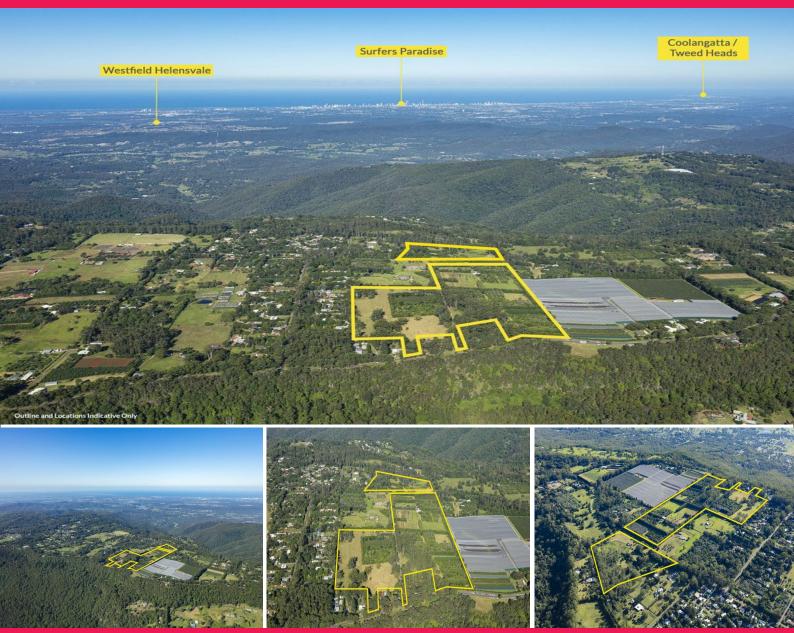

## Tamborine 30Ha\* - 12 Titles Gold Coast Hinterland

- Stunning land holding offered for sale for the first time in 100 years
- One of the largest privately owned properties on Tamborine Mountain
- Land area of 30.2Ha\* across 12 lots & 12 titles offering reconfiguration potential (^STCA)  $\,$
- Elevated position in North Tamborine only minutes to shopping, retail/commercial precinct as well as primary and secondary schools
- Former agricultural land providing large cleared areas framed by mature trees
- Secure water supply sourced from the eastern end of the property
- 40km\* to Surfers Paradise Beach, 75km\* to the Brisbane CBD or 35km\* west to Beaudesert