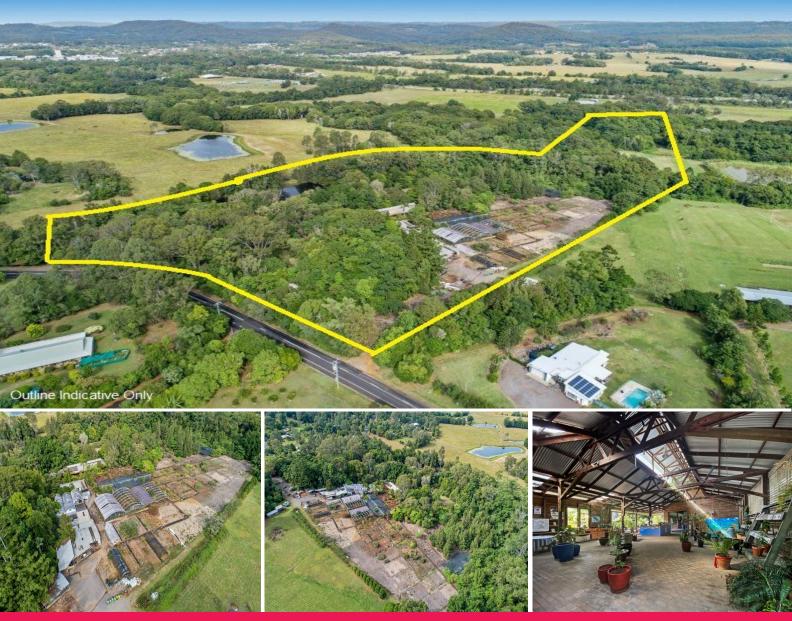

More popularly known as Fairhill Nursery and previous home to Elements Restaurant, this property represents one of the original institutions of the Sunshine Coast.

The Nursery is equipped with a main retail shop, large spanning shed for equipment, processing and machinery, plus a huge 14,672sq m (approx) of cleared land, setup for growing, displaying and selling na