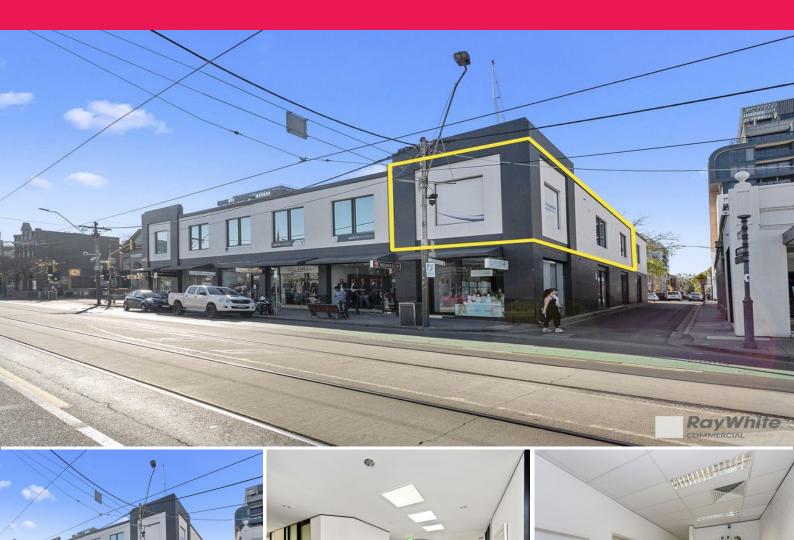

### **Superb Office Overlooking Chapel Street**

Ray White Commercial is pleased to office this modern and corporate style office in the heart of Chapel Street, South Yarra.

This contemporary office, overlooking Chapel St, has an abundance of natural light and well serviced by an array of public transport options.

Property Features:

• First floor office of 92m2\*

• Comprising four (4) private offices / rooms plus store room

• Central open plan area and reception • External business signage permitted

• Available now