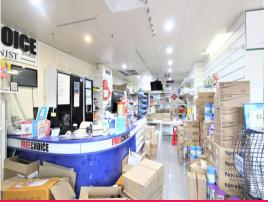

The shop currently has 2 areas (retail + office) but can easily be converted into one open space.

## Key features:

- Internal area: 109sqm\*
- One (1) allocated basement car space
- Own internal toilet and kitchenette
- Ducted air-conditioning with own control

For furthe

Retail FOR LEASE

109sqm