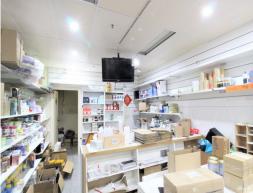

## Key features:

- Internal area: 109sqm\*
- One (1) allocated basement car space
- Own internal toilet and kitchenette
- Ducted air-conditioning with own control

For furthe

Retail FOR LEASE

109sqm