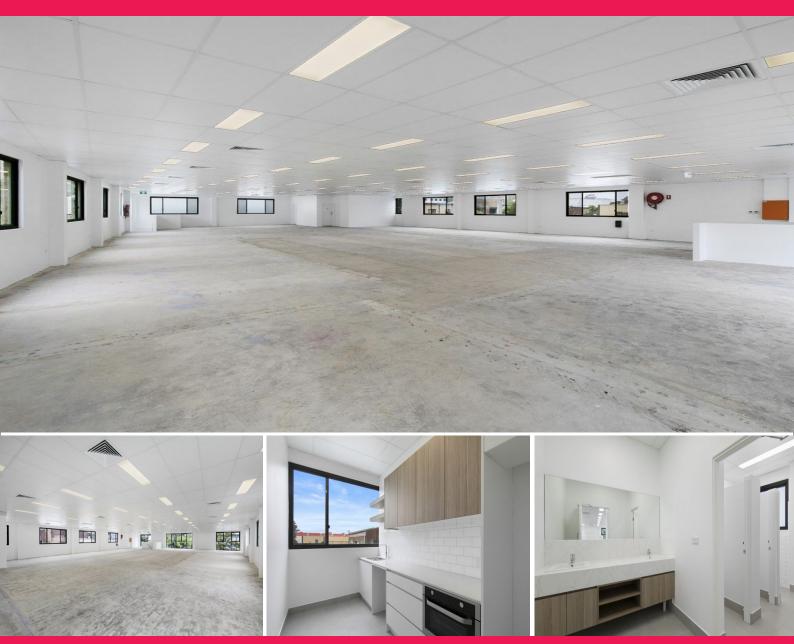

First Floor air conditioned offices. The unit comprises of approx. 600sqm with sub-divisible areas as small as 200sqm available.

Features include:

Offices
FOR LEASE
Contact Agent
604sqm

Martin O\'Brien

martin@shorecp.com.au