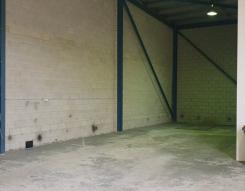

## **GREAT WAREHOUSE WITH OFFICE SPACE!**

High clearance warehouse approx. 126m2 plus good office space situated within one of West Gosfords popular Industrial complexes.

Total building area approx. 209m2 with glass frontage, reception area plus upstairs office area.