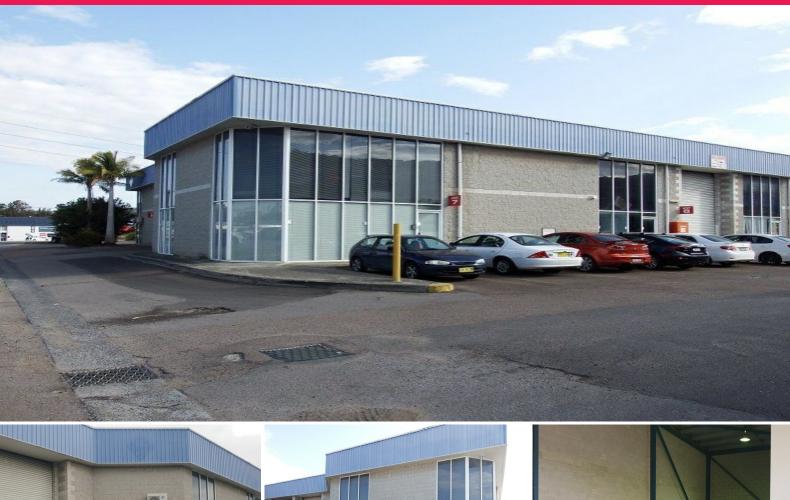

## **GREAT WAREHOUSE WITH OFFICE SPACE!**

High clearance warehouse approx. 126m2 plus good office space situated within one of West Gosfords popular Industrial complexes.

Total building area approx. 209m2 with glass frontage, reception area plus upstairs office area.

Air conditioned, down lights, blinds and glass partitioning throughout.

Male and Female amenities with shower plus a kitchenette area

Data/ storage room and parking on-site.

Industrial FOR LEASE

209sqm

Karen Aubrey