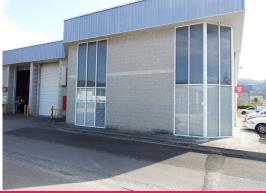

## **GREAT WAREHOUSE WITH OFFICE SPACE!**

High clearance warehouse approx. 126m2 plus good office space situated within one of West Gosfords popular Industrial complexes.

Total building area approx. 209m2 with glass frontage, reception area plus upstairs office area.