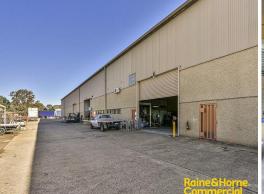

- ? Total area 457m?
- ? High clearance concrete panel and brick constructed industrial unit
- ? Container height roller door access
- ? Internal amenities
- ? Security fencing
- ? Inspection is a must