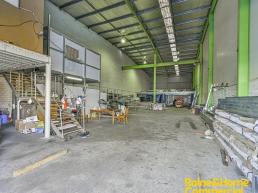

- ? Total area 457m?
- ? High clearance concrete panel and brick constructed industrial unit
- ? Container height roller door access
- ? Internal amenities
- ? Security fencing
- ? Inspection is a must