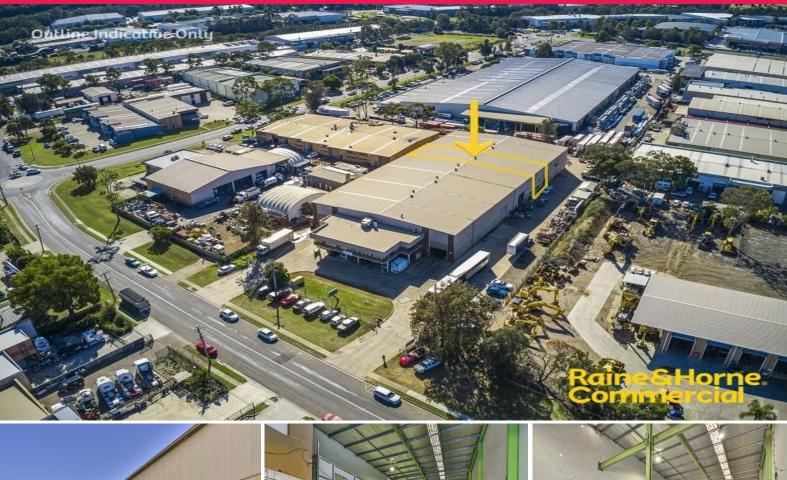

## Motivated Vendor ~ Must Sell!

The subject property is located on Aero Road, just off Lancaster Street within the heart of the Ingleburn Industrial precinct. Excellent access to the M5 & M7 Motorways is provided via the Brooks Road on-ramp, and South Bound to Melbourne via the Campbelltown Road on-ramp. All essential services of the Ingleburn CBD including bus & rail services are within close proximity to the property.

- ? Total area 457m?
- ? High clearance concrete panel and brick constructed industrial unit
- ? Container height roller door access
- ? Internal amenities
- ? Security fencing
- ? Inspection is a must