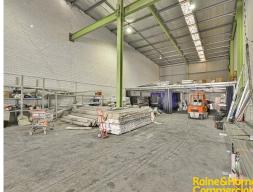

- ? Total area 457m?
- ? High clearance concrete panel and brick constructed industrial unit
- ? Container height roller door access
- ? Internal amenities
- ? Security fencing
- ? Inspection is a must