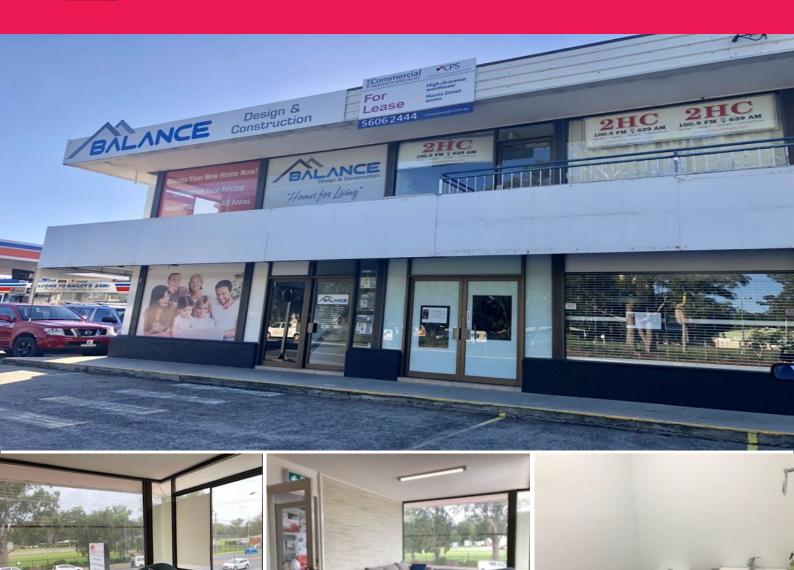

First Floor/160 Pacific Highway, Coffs Harbour NSW 2450

## PRIME Highway Exposure - Showroom or Office Space...

160 Pacific Highway is a modernised office space in a popular position for business thanks to its exposure to the Pacific Highway & proximity to the Coffs Harbour CBD and Justice Precinct...

Located right next door to the Bailey Centre (containing a service station and car wash, REBEL Sport, Good Price Pharmacy. Other national brands in the immediate area include Horseland and Thrifty Car hire...

Providing HUGE signage exposure for your business...

KEY FEATURES include:-

- Approx. 114m2 floor a

Offices FOR LEASE

114sqm

**Cherie Parik** 

**Damon Rootes** 

0423 369 999