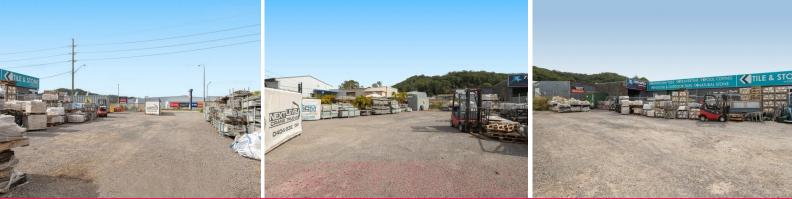

## **AUCTION - MAIN ROAD FRONTAGE!**

Approximately 973 m2 of vacant land which is level, cleared and fully fenced.

The land offers Main Road access and high exposure for your business and signage

Positioned well and within close proximity to a large range of services and other businesses within West Gosford's Industrial estate.

The zoning for this site is General Industrial – IN1

There is the opportunity to terminate the lease following the initial expiry if the successful buyer would like to use the property for their own purposes, providing the appropriate notice is given to th Development FOR SALE