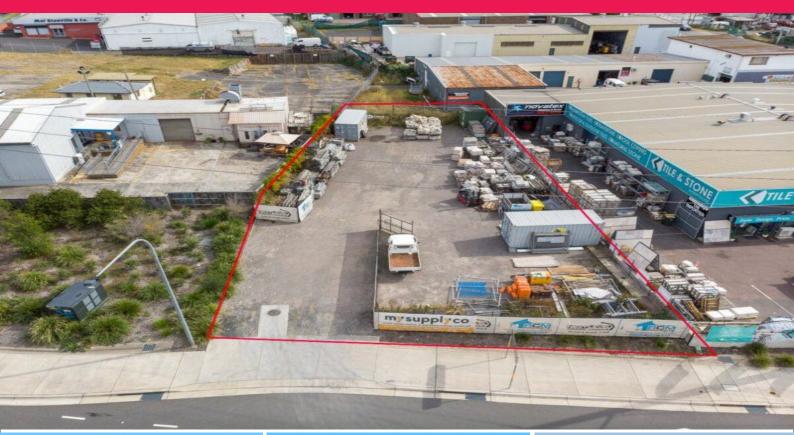

## **AUCTION - MAIN ROAD FRONTAGE!**

Approximately 973 m2 of vacant land which is level, cleared and fully fenced.

The land offers Main Road access and high exposure for your business and signage

Positioned well and within close proximity to a large range of services and other businesses within West Gosford's Industrial estate.

The zoning for this site is General Industrial – IN1

There is the opportunity to terminate the lease following the initial expiry if the successful buyer would like to use the property for their own purposes, providing the appropriate notice is given to th Development FOR SALE