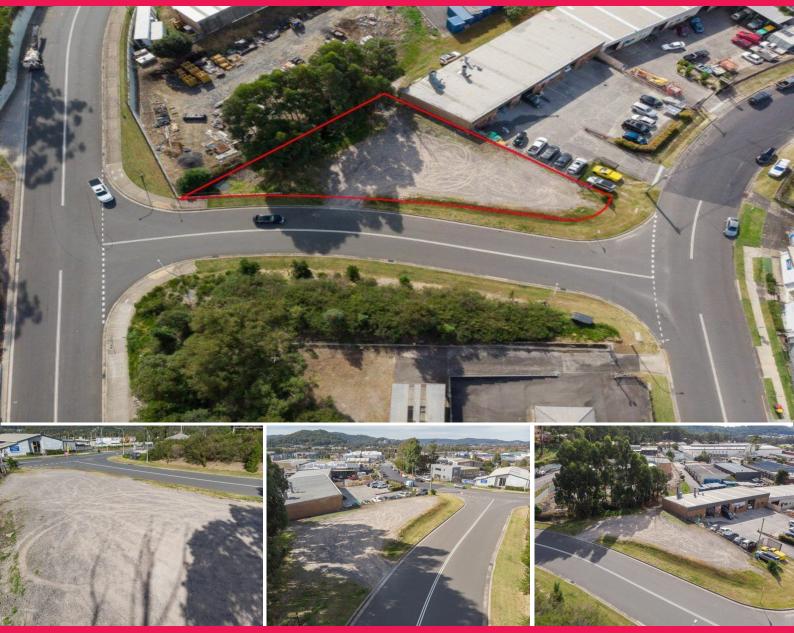

## **AUCTION - INDUSTRIAL LAND**

Approximately 1,205 m2 of vacant land which is reasonably level and clear with gravel hardstand currently on site.

The land is positioned well and within close proximity to a large range of services and other businesses within West Gosford's Industrial estate. It is located just off Manns Road with easy access.

Centrally located, it is only about 5 minutes to the M1 Motorway which is then approximately 1 hour drive to Sydney or Newcastle and only a few minutes to the Gosford CBD.

The zoning for this site is General Industrial – IN1