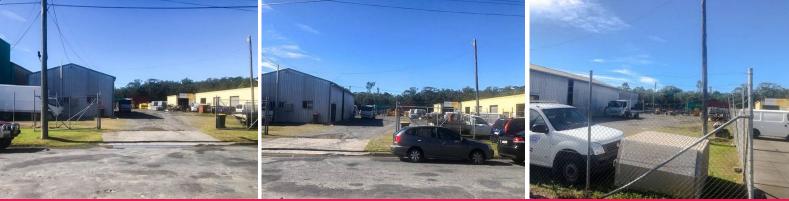

## **COFFS INDUSTRIAL SITE - HARD TO FIND**

The Edge Commercial is pleased to offer an Industrial Site located in Cook Drive/Wingara Drive industrial area close to Bunnings & quality enterprises. Easy access to the Pacific Highway and suitable for businesses looking for hard to find hardstand areas.

Additional key features include:

- Zoned General Industrial IN1
- Lot size 2,003sqm
- 2/3rds hardstand with older building/office of approx. 200sqm
- Vacant possession from July 2020 or tenancy on month to month holdover
- Huge variety of options to develop
- Suit trucking/storage