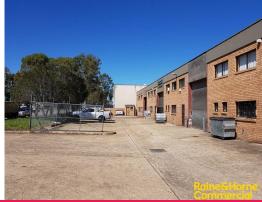

# **Functional High Clearance Industrial Unit**

Located on the corner of Devon Road and Broadhurst Road, Ingleburn. The subject property provides direct access to both the M5 & M7 Motorways via the Brooks Road on-ramp. Also is within walking distance to Ingleburn bus & rail services.

- ? Total area 210m?
- ? High clearance factory
- ? Single roller shutter door access
- ? Internal amenities
- ? Dual driveway
- ? Ample on-site parking
- ? Available late August 20

Contact Maria Agostino