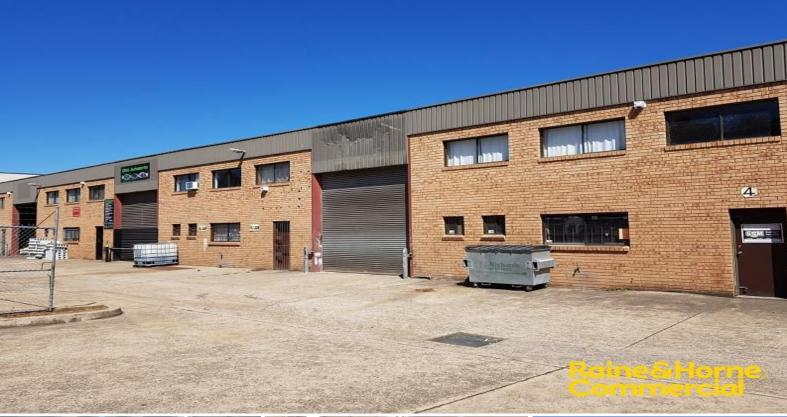

# **Functional High Clearance Industrial Unit**

Located on the corner of Devon Road and Broadhurst Road, Ingleburn. The subject property provides direct access to both the M5 & M7 Motorways via the Brooks Road on-ramp. Also is within walking distance to Ingleburn bus & rail services.

- ? Total area 210m?
- ? High clearance factory
- ? Single roller shutter door access
- ? Internal amenities
- ? Dual driveway
- ? Ample on-site parking
- ? Available late August 20

Contact Maria Agostino

Industrial FOR LEASE

210sqm