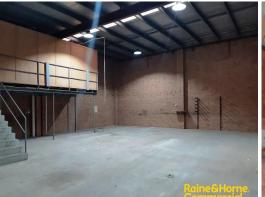

- ? Total area 210m?
- ? High clearance factory
- ? Single roller shutter door access
- ? Internal amenities
- ? Dual driveway
- ? Ample on-site parking
- ? Available late August 20

Contact Maria Agostino