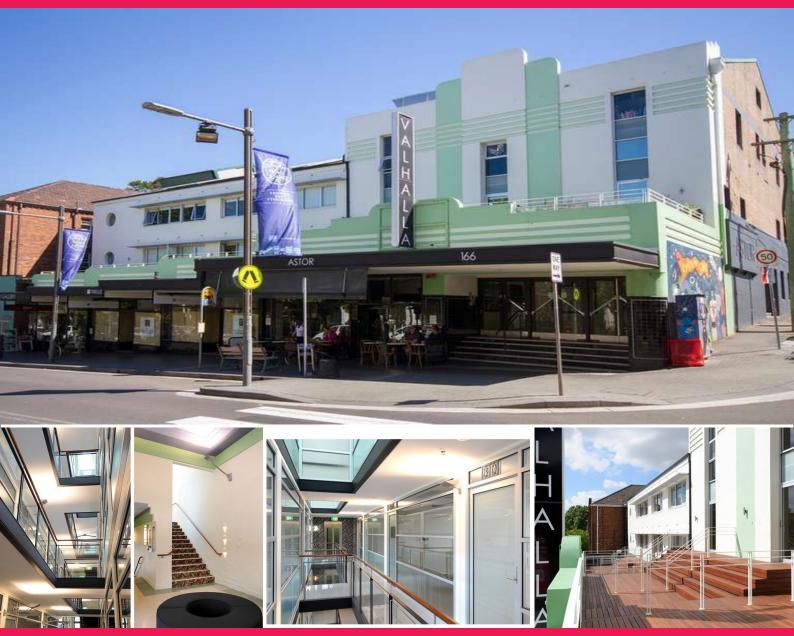

## Kho@Lee

310/166 Glebe Point Road, Glebe NSW 2037

## Situated In The Beautifully Refurbished Valhalla Building. Available Now!

The refurbished Valhalla Building offers a unique opportunity for professionals looking for a modern and bright office space in the heart of Glebe. With its 52sqm split-level design and large communal balcony, this office space is perfect for businesses seeking a comfortable and convenient work environment.

Offices FOR LEASE

52sqm